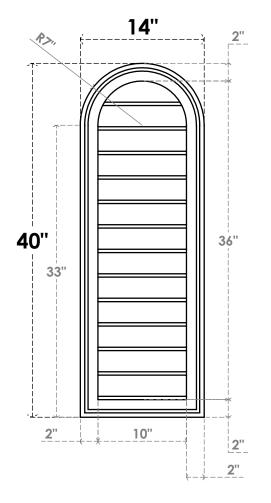

## GVPRT14X4002SN

14"W X 40"H ROUND TOP SURFACE MOUNT PVC GABLE VENT: NON-FUNCTIONAL, W/ 2"W X 1-1/2"P BRICKMOULD FRAME

**FRONT** 

SIDE

LOUVER HEIGHT: 2 3/4"

LOUVER QTY: 13

1. INSTALLATION TO BE COMPLETED IN ACCORDANCE WITH MANUFACTURER'S SPECIFICATIONS. 2. DRAWING MAY NOT BE TO SCALE