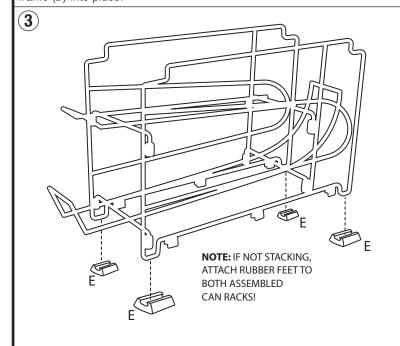

**Step 3:** Proceed to secure the rubber feet (E) accordingly to the bottom of the assembled can rack(s).

**Step 4:** If choosing to stack on top of one another, use the clips at the bottom top can rack to secure onto the bottom can rack. After making sure the can racks are secure, add any desired cans. Enjoy!