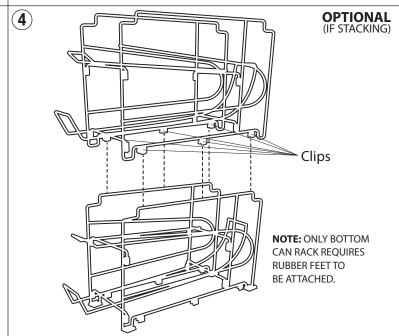

**Step 3:** Proceed to secure the rubber feet (E) accordingly to the bottom of the assembled can rack(s).

**Step 4:** If choosing to stack on top of one another, use the clips at the bottom top can rack to secure onto the bottom can rack. After making sure the can racks are secure, add any desired cans. Enjoy!