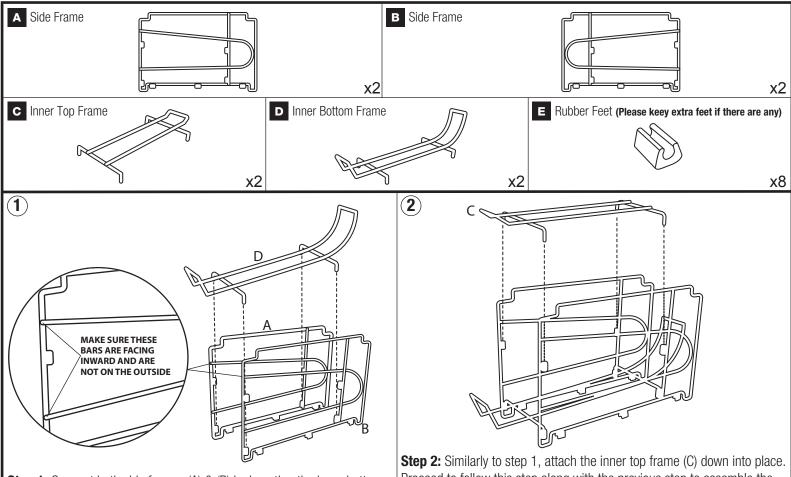

## **Package Contents:**

**Step 1:** Connect both side frames (A) & (B) by inserting the inner bottom frame (D) into place.

**Step 2:** Similarly to step 1, attach the inner top frame (C) down into place Proceed to follow this step along with the previous step to assemble the second can rack.