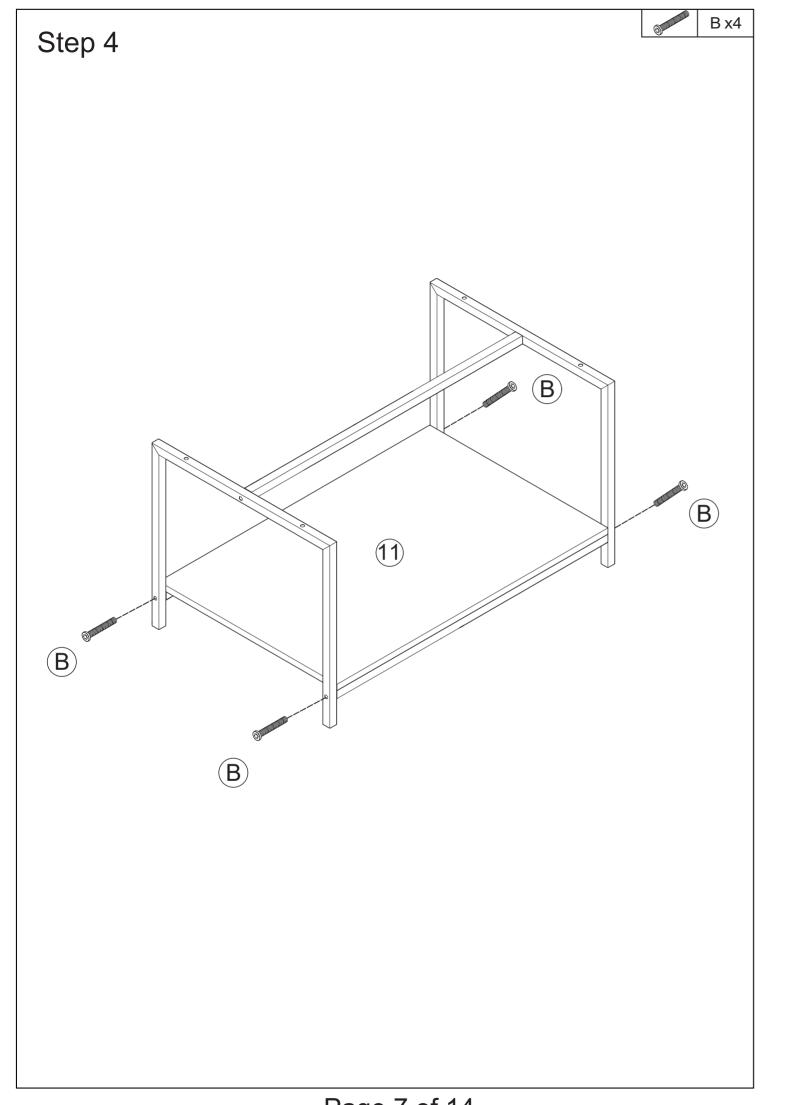

arts and accessories.

### Trouble shooting:



KHD-COT10-BRN Lot No.: SLT-NO.1



We control manufacturing and distribution ourselves, ensure the quality.

# How to find us?

Email: support@vecelo.com

Website: www.vecelo.com



Item Description: Portable Coffee Table Set

Model NO: SLT-NO.1



Page 14 of 14

Page 1 of 14



2pcs 2 1 2pcs 490x435x20 535x502x20 3 2pcs 4 2pcs 20x20x495 20x20x745 6 5 1pc 1pc 20x20x240 20x20x745 2pcs 8 7 1pc φ13x240 550x300x15 Page 2 of 14

Components

Page 13 of 14





Page 3 of 14

Page 12 of 14



12pcs **(5**) 2pcs A M6x28 2pcs 16pcs B M6x40 G 1pc **G** 4pcs 4pcs φ5x45 **D** 2pcs 1pc S4 φ4x10 Page 4 of 14

Screws & Tools

Page 11 of 14



Bx6 Step 7 B B  $\bigcirc$ B 12  $\bigcirc$  $\bigcirc$ Page 10 of 14

Page 5 of 14





Page 9 of 14

Page 6 of 14





Page 7 of 14

Page 8 of 14