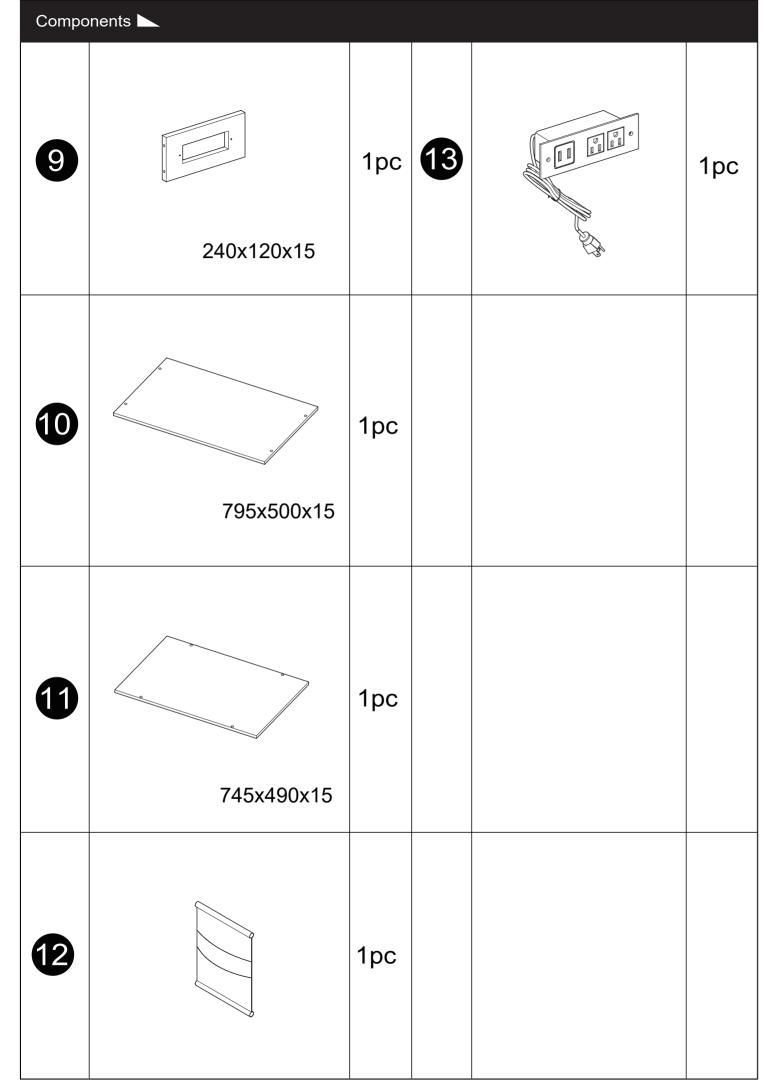

Components

Page 13 of 14

Page 3 of 14

Page 12 of 14

12pcs **(5**) 2pcs A M6x28 2pcs 16pcs B M6x40 G 1pc **G** 4pcs 4pcs φ5x45 **D** 2pcs 1pc S4 φ4x10 Page 4 of 14

Screws & Tools

Page 11 of 14

Bx6 Step 7 B B  $\bigcirc$ B 12  $\bigcirc$  $\bigcirc$ Page 10 of 14