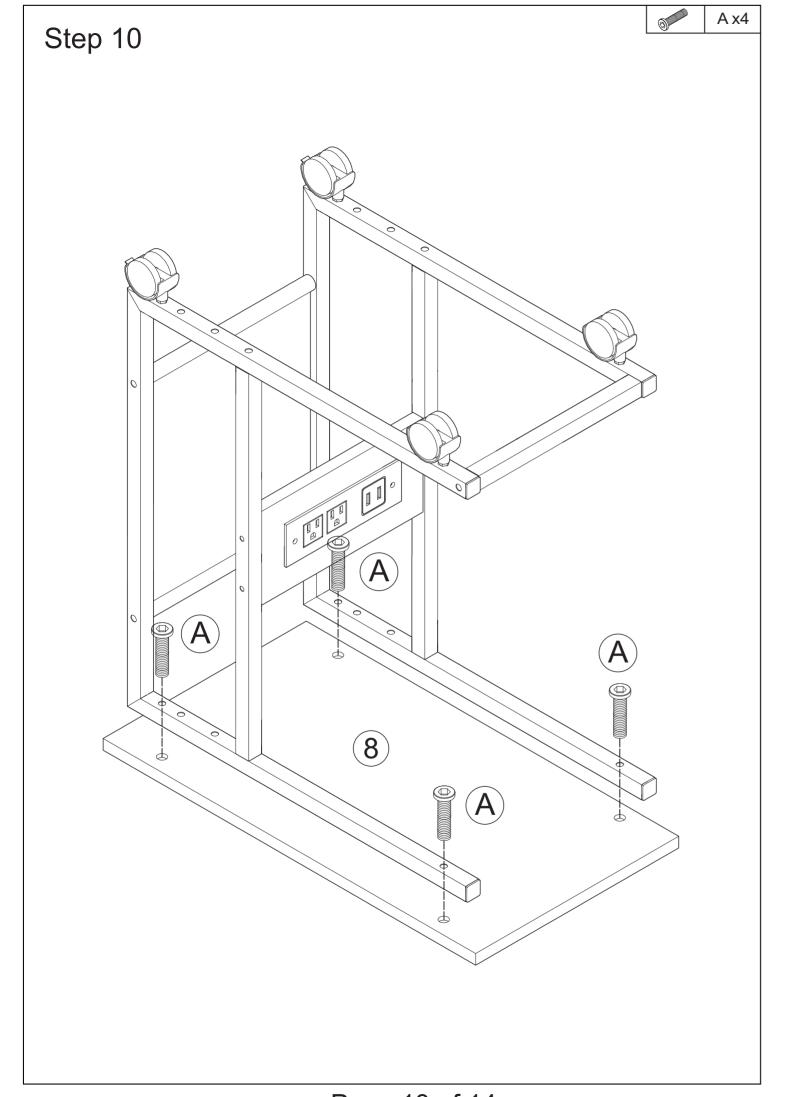

Components

Page 13 of 14

Page 3 of 14

Page 12 of 14

12pcs **(5**) 2pcs A M6x28 2pcs 16pcs B M6x40 G 1pc **G** 4pcs 4pcs φ5x45 **D** 2pcs 1pc S4 φ4x10 Page 4 of 14

Screws & Tools

Page 11 of 14

Bx6 Step 7 B B  $\bigcirc$ B 12  $\bigcirc$  $\bigcirc$ Page 10 of 14