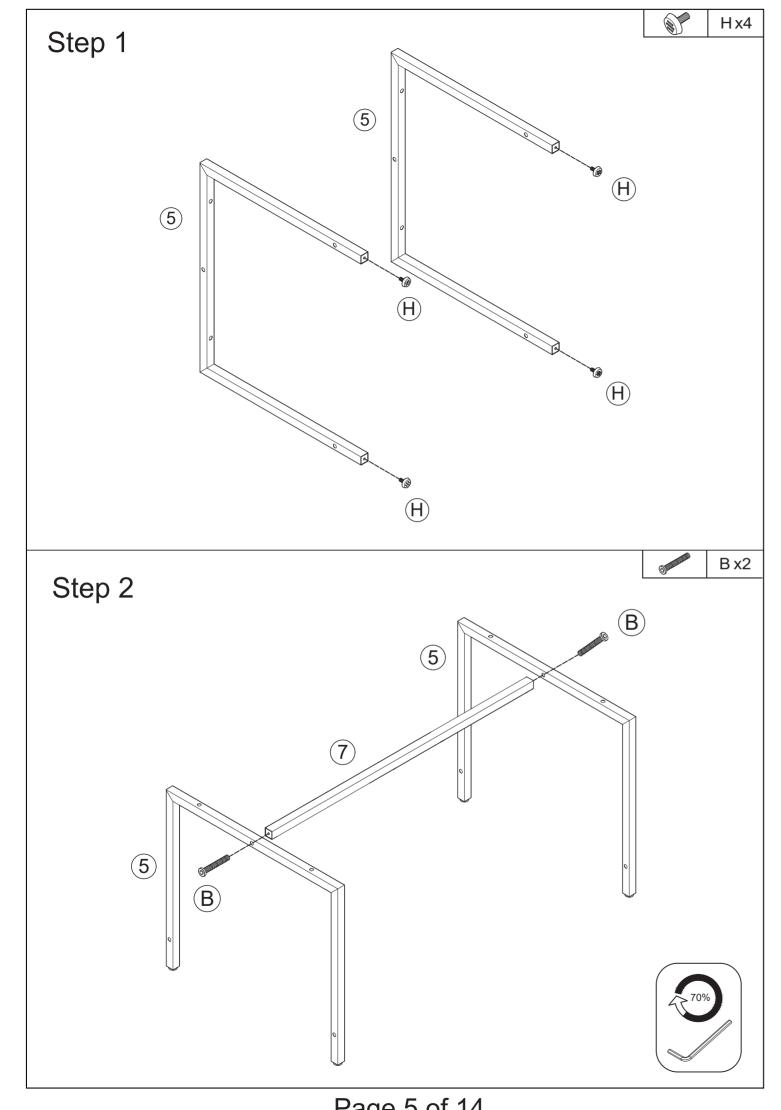

for a full refund. The item must be returned in good condition, in original box, with all original proof of purchase, parts and accessories.

### Trouble shooting:



KHD-COT10-BRN Lot No.: SLT-NO.1



We control manufacturing and distribution ourselves, ensure the quality.

# How to find us?

Email: support@vecelo.com

Website: www.vecelo.com



Item Description: Portable Coffee Table Set

Model NO: SLT-NO.1



Page 14 of 14

Page 1 of 14



2pcs 2 1 2pcs 490x435x20 535x502x20 3 2pcs 4 2pcs 20x20x495 20x20x745 6 5 1pc 1pc 20x20x240 20x20x745 2pcs 8 7 1pc φ13x240 550x300x15 Page 2 of 14

Components

Page 13 of 14





Page 3 of 14

Page 12 of 14



12pcs **(5**) 2pcs A M6x28 2pcs 16pcs B M6x40 G 1pc **G** 4pcs 4pcs φ5x45 **D** 2pcs 1pc S4 φ4x10 Page 4 of 14

Screws & Tools

Page 11 of 14



Bx6 Step 7 B B  $\bigcirc$ B 12  $\bigcirc$  $\bigcirc$ Page 10 of 14

Page 5 of 14





Page 9 of 14

Page 6 of 14





Page 7 of 14

Page 8 of 14