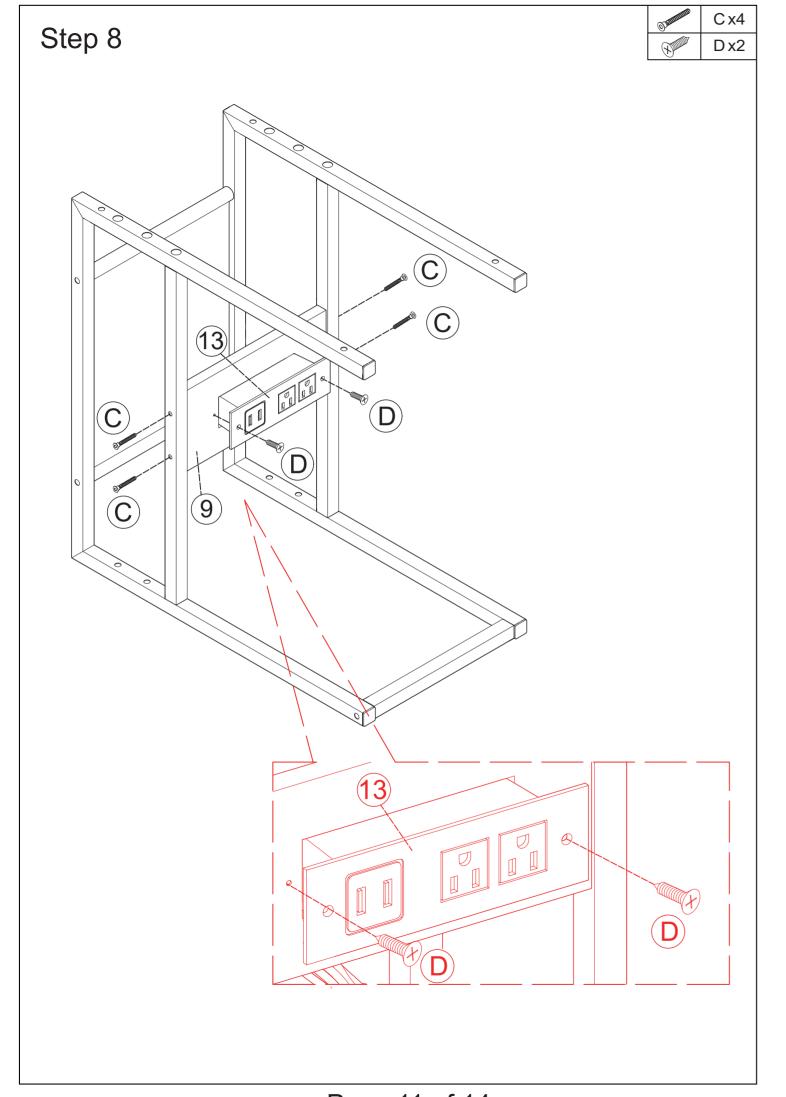

Components

Page 13 of 14

Page 3 of 14

Page 12 of 14

12pcs **(5**) 2pcs A M6x28 2pcs 16pcs B M6x40 G 1pc **G** 4pcs 4pcs φ5x45 **D** 2pcs 1pc S4 φ4x10 Page 4 of 14

Screws & Tools

Page 11 of 14

Bx6 Step 7 B B  $\bigcirc$ B 12  $\bigcirc$  $\bigcirc$ Page 10 of 14