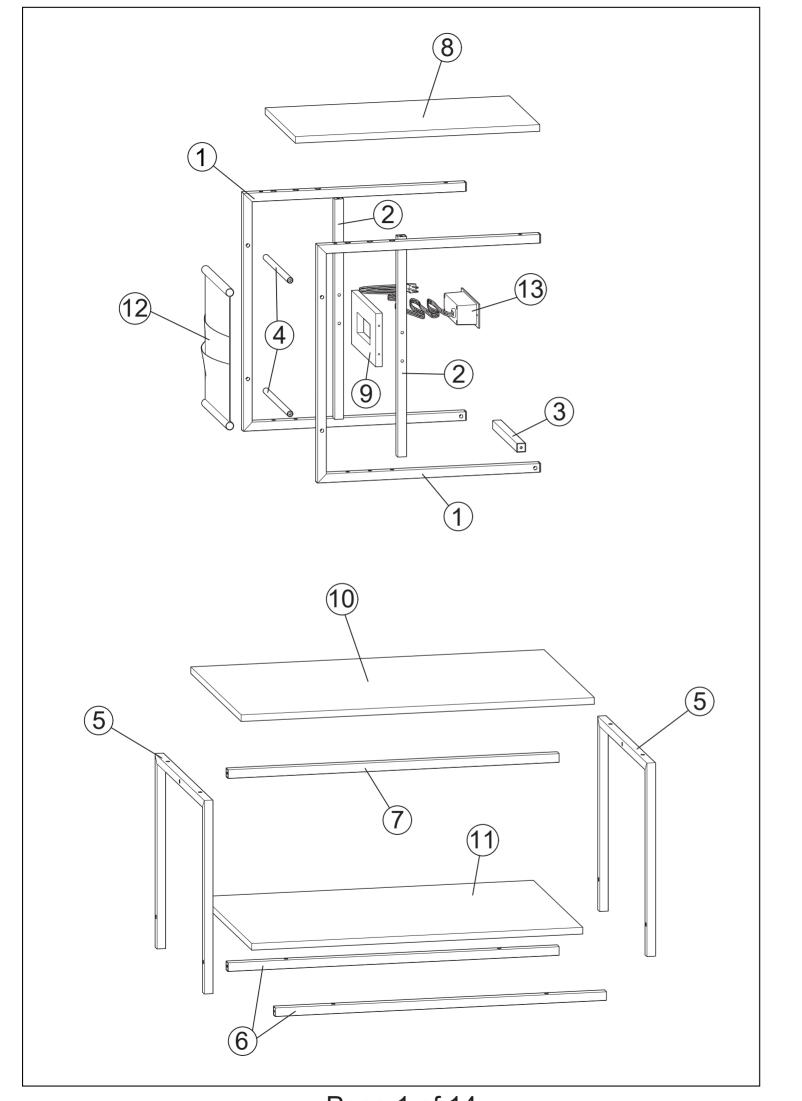

# How to find us?

Email: support@vecelo.com

Website: www.vecelo.com

Item Description: Portable Coffee Table Set

Model NO: SLT-NO.1

Page 14 of 14

Page 1 of 14

2pcs 2 1 2pcs 490x435x20 535x502x20 3 2pcs 4 2pcs 20x20x495 20x20x745 6 5 1pc 1pc 20x20x240 20x20x745 2pcs 8 7 1pc φ13x240 550x300x15 Page 2 of 14

Components

Page 13 of 14

Page 3 of 14

Page 12 of 14

12pcs **(5**) 2pcs A M6x28 2pcs 16pcs B M6x40 G 1pc **G** 4pcs 4pcs φ5x45 **D** 2pcs 1pc S4 φ4x10 Page 4 of 14

Screws & Tools

Page 11 of 14

Bx6 Step 7 B B  $\bigcirc$ B 12  $\bigcirc$  $\bigcirc$ Page 10 of 14