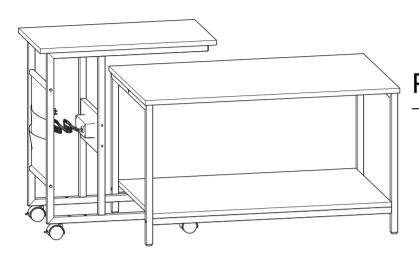

## Portable Coffee Table Set

# How to find us?

Email: support@vecelo.com

Website: www.vecelo.com

Item Description: Portable Coffee Table Set

Model NO: SLT-NO.1

Page 14 of 14

Page 1 of 14

2pcs 2 1 2pcs 490x435x20 535x502x20 3 2pcs 4 2pcs 20x20x495 20x20x745 6 5 1pc 1pc 20x20x240 20x20x745 2pcs 8 7 1pc φ13x240 550x300x15 Page 2 of 14