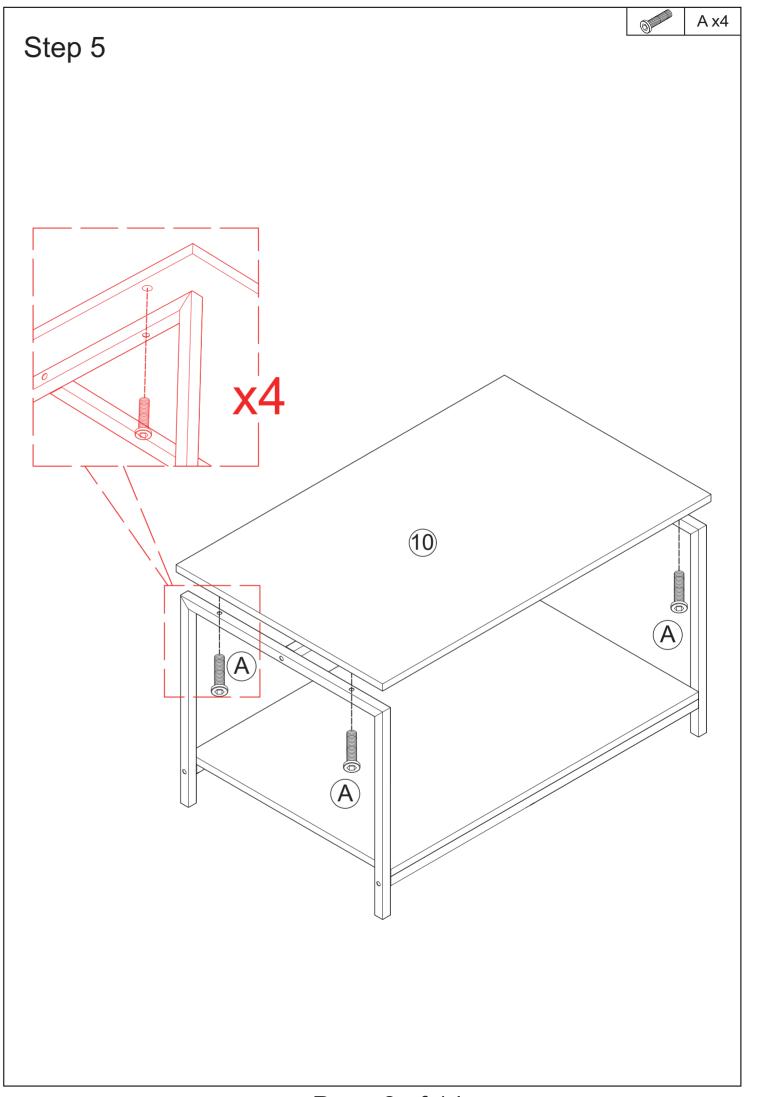

ts and accessories.

### Trouble shooting:



KHD-COT10-BRN Lot No.: SLT-NO.1



We control manufacturing and distribution ourselves, ensure the quality.

# How to find us?

Email: support@vecelo.com

Website: www.vecelo.com



Item Description: Portable Coffee Table Set

Model NO: SLT-NO.1



Page 14 of 14

Page 1 of 14



2pcs 2 1 2pcs 490x435x20 535x502x20 3 2pcs 4 2pcs 20x20x495 20x20x745 6 5 1pc 1pc 20x20x240 20x20x745 2pcs 8 7 1pc φ13x240 550x300x15 Page 2 of 14

Components

Page 13 of 14





Page 3 of 14

Page 12 of 14



12pcs **(5**) 2pcs A M6x28 2pcs 16pcs B M6x40 G 1pc **G** 4pcs 4pcs φ5x45 **D** 2pcs 1pc S4 φ4x10 Page 4 of 14

Screws & Tools

Page 11 of 14



Bx6 Step 7 B B  $\bigcirc$ B 12  $\bigcirc$  $\bigcirc$ Page 10 of 14

Page 5 of 14





Page 9 of 14

Page 6 of 14





Page 7 of 14

Page 8 of 14