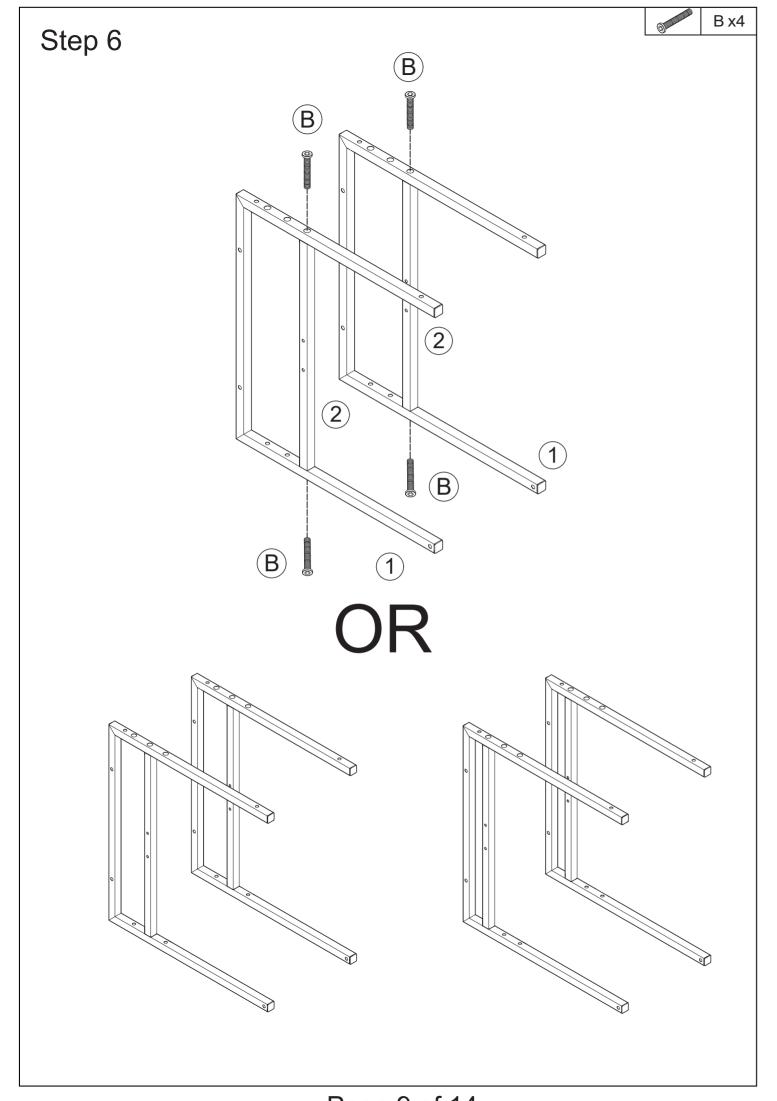

ll original proof of purchase, parts and accessories.

### Trouble shooting:



KHD-COT10-BRN Lot No.: SLT-NO.1



We control manufacturing and distribution ourselves, ensure the quality.

# How to find us?

Email: support@vecelo.com

Website: www.vecelo.com



Item Description: Portable Coffee Table Set

Model NO: SLT-NO.1



Page 14 of 14

Page 1 of 14



2pcs 2 1 2pcs 490x435x20 535x502x20 3 2pcs 4 2pcs 20x20x495 20x20x745 6 5 1pc 1pc 20x20x240 20x20x745 2pcs 8 7 1pc φ13x240 550x300x15 Page 2 of 14

Components

Page 13 of 14





Page 3 of 14

Page 12 of 14



12pcs **(5**) 2pcs A M6x28 2pcs 16pcs B M6x40 G 1pc **G** 4pcs 4pcs φ5x45 **D** 2pcs 1pc S4 φ4x10 Page 4 of 14

Screws & Tools

Page 11 of 14



Bx6 Step 7 B B  $\bigcirc$ B 12  $\bigcirc$  $\bigcirc$ Page 10 of 14

Page 5 of 14





Page 9 of 14

Page 6 of 14





Page 7 of 14

Page 8 of 14