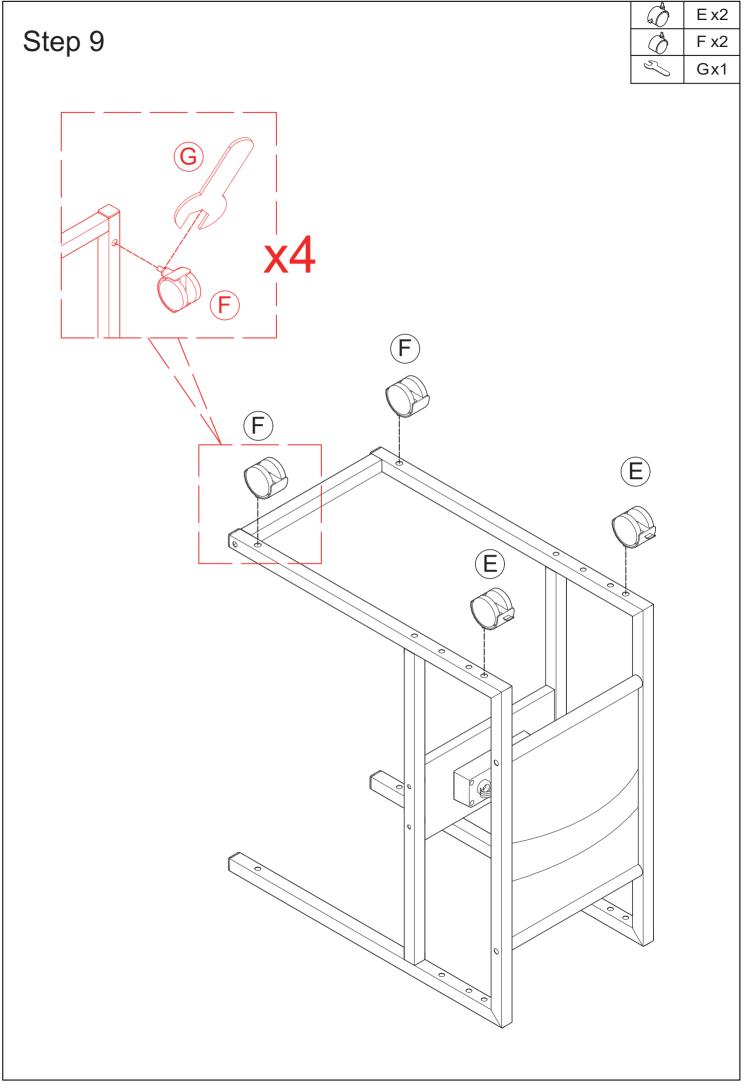

Components

Page 13 of 14

Page 3 of 14

Page 12 of 14

12pcs **(5**) 2pcs A M6x28 2pcs 16pcs B M6x40 G 1pc **G** 4pcs 4pcs φ5x45 **D** 2pcs 1pc S4 φ4x10 Page 4 of 14

Screws & Tools

Page 11 of 14

Bx6 Step 7 B B  $\bigcirc$ B 12  $\bigcirc$  $\bigcirc$ Page 10 of 14