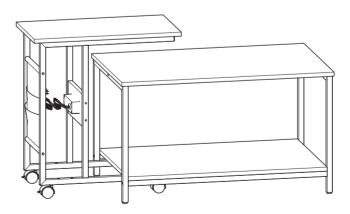

## Portable Coffee Table Set

# How to find us?

Email: support@vecelo.com

Website: www.vecelo.com

Item Description: Portable Coffee Table Set

Model NO: SLT-NO.1

Page 14 of 14

Page 1 of 14

2pcs 2 1 2pcs 490x435x20 535x502x20 3 2pcs 4 2pcs 20x20x495 20x20x745 6 5 1pc 1pc 20x20x240 20x20x745 2pcs 8 7 1pc φ13x240 550x300x15 Page 2 of 14