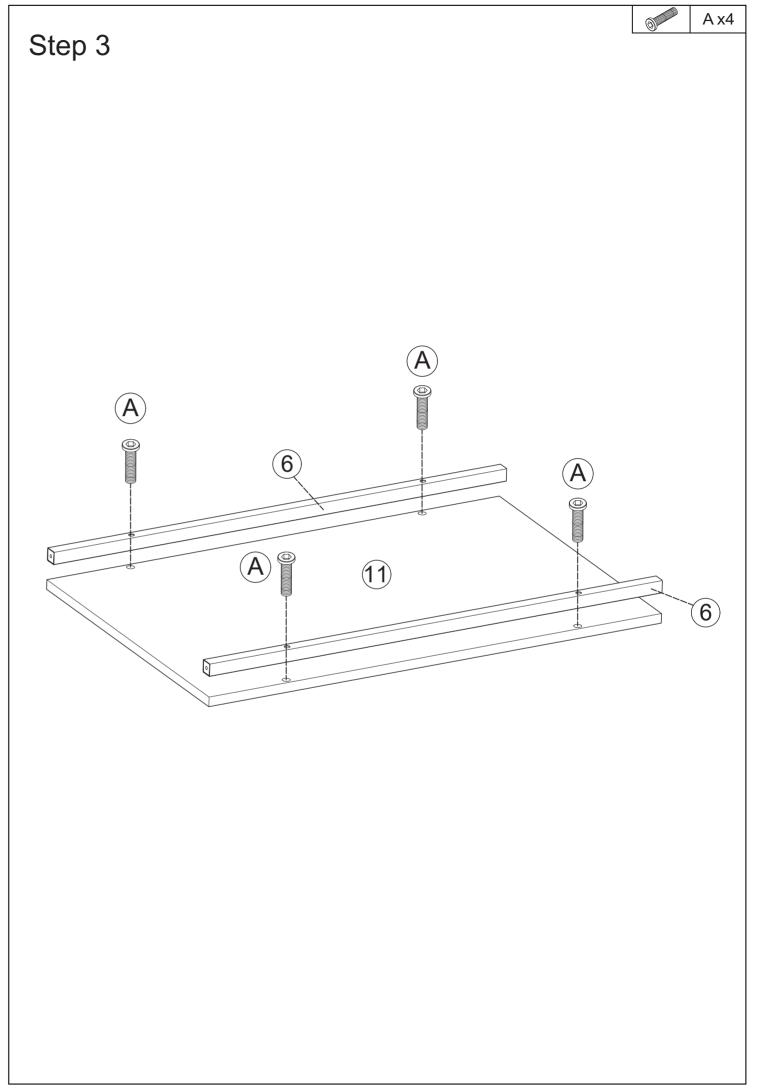

original proof of purchase, parts and accessories.

### Trouble shooting:



KHD-COT10-BRN Lot No.: SLT-NO.1



We control manufacturing and distribution ourselves, ensure the quality.

# How to find us?

Email: support@vecelo.com

Website: www.vecelo.com



Item Description: Portable Coffee Table Set

Model NO: SLT-NO.1



Page 14 of 14

Page 1 of 14



2pcs 2 1 2pcs 490x435x20 535x502x20 3 2pcs 4 2pcs 20x20x495 20x20x745 6 5 1pc 1pc 20x20x240 20x20x745 2pcs 8 7 1pc φ13x240 550x300x15 Page 2 of 14

Components

Page 13 of 14





Page 3 of 14

Page 12 of 14



12pcs **(5**) 2pcs A M6x28 2pcs 16pcs B M6x40 G 1pc **G** 4pcs 4pcs φ5x45 **D** 2pcs 1pc S4 φ4x10 Page 4 of 14

Screws & Tools

Page 11 of 14



Bx6 Step 7 B B  $\bigcirc$ B 12  $\bigcirc$  $\bigcirc$ Page 10 of 14

Page 5 of 14





Page 9 of 14

Page 6 of 14





Page 7 of 14

Page 8 of 14