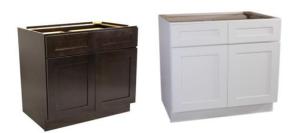

## 36"/42"/48"x 24"x 34.5" Two Door Two Drawer Base Kitchen Cabinet - Full Assembly

## Specifications

3" Wide Shaker Door

3/4"Solid maple face frame, Fully overlay with 1/4" reveal

MDF with wood veneer for door center & drawer center for espresso finish 3/4" solid maple door frame & drawer frame for espresso finish

3/4" Premium HDF door & & drawer front for white finish

Soft-closing hinge, 6 way adjustable

Under-mounted epoxy glide, soft-closing glide can be offered for upgrade option.

21" Solid Wood Dovetail Drawers

| Warranty &        | Compliances             |         |
|-------------------|-------------------------|---------|
| Warranty          | Limited 1 year warranty | INTED   |
| California 93120  | Compliant               | VEARANT |
| Order Code        | es & Finishes/Colors    |         |
| Espresso Finish   |                         |         |
| 36" x 24" x 34.5" |                         |         |

48" x 24" x 34.5" White Finish 36" x 24" x 34.5"

42" x 24" x 34.5"

42" x 24" x 34.5" 48" x 24" x 34.5"