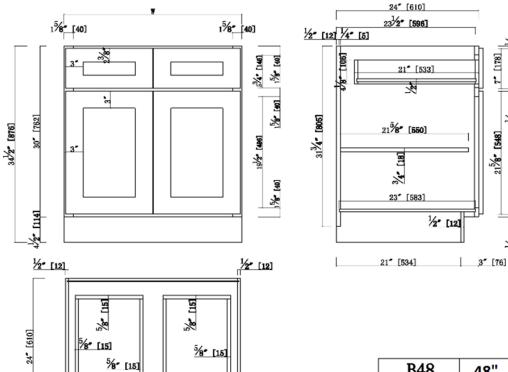

## 36"/42"/48"x 24"x 34.5" Two Door Two Drawer Base Kitchen Cabinet - Full Assembly

## Specifications

3" Wide Shaker Door

3/4"Solid maple face frame, Fully overlay with 1/4" reveal

MDF with wood veneer for door center & drawer center for espresso finish 3/4" solid maple door frame & drawer frame for espresso finish

3/4" Premium HDF door & & drawer front for white finish

Soft-closing hinge, 6 way adjustable

Under-mounted epoxy glide, soft-closing glide can be offered for upgrade option.

21" Solid Wood Dovetail Drawers

1/2" plywood with poplar veneer for side panels, bottom panels

8 [15]

EQ

2 4 [(0)]

1/4" [6]

1/4" [6]

[15]

200

1/8" [2] EQ

Metal Clips connectors

Full Assembly

CARB P2 compliant

Dimensions

[2]

\*

[12]

**\*** 

**1**2 

7" [178]

1/4" [6]

4 [6]

| B48       | 48" | 23.75" |
|-----------|-----|--------|
| B42       | 42" | 20.75" |
| B36       | 36" | 17.75" |
| Item Name | W   | EQ     |
|           |     |        |