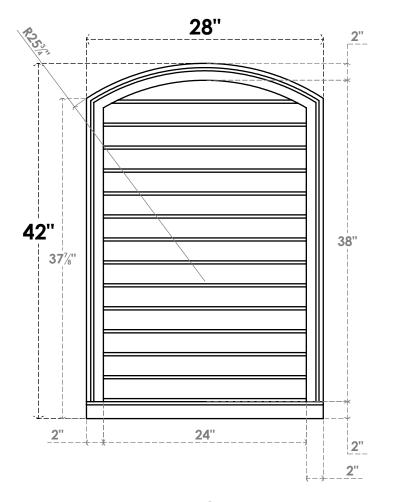

## GVPAR28X4203SN

28"W X 42"H ARCH TOP SURFACE MOUNT PVC GABLE VENT: NON-FUNCTIONAL, W/ 2"W X 2"P **BRICKMOULD SILL FRAME** 

**FRONT** 

SIDE

LOUVER HEIGHT: 2 3/4" LOUVER QTY: 14

**EKENA MILLWORK** 2300 WEST MAIN ST. CLARKSVILLE, TX 75426 TOLL FREE: 866-607-0453 WWW.EKENAMILLWORK.COM