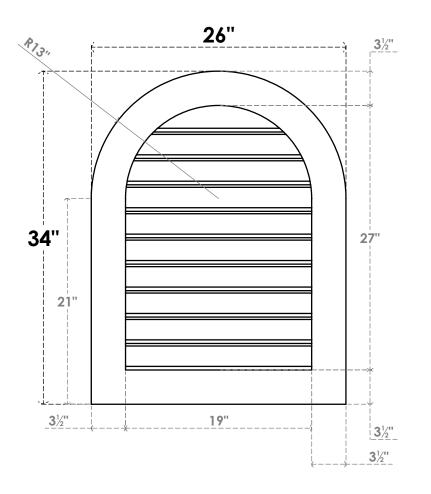

## GVPRT26X3401SF

26"W X 34"H ROUND TOP SURFACE MOUNT PVC GABLE VENT: FUNCTIONAL, W/ 3-1/2"W X 1"P STANDARD FRAME

**VENTING AREA: 41.24 SQ IN** 

LOUVER HEIGHT: 2 3/4"

LOUVER QTY: 10

**FRONT** 

SIDE

1. INSTALLATION TO BE COMPLETED IN ACCORDANCE WITH MANUFACTURER'S SPECIFICATIONS. 2. DRAWING MAY NOT BE TO SCALE