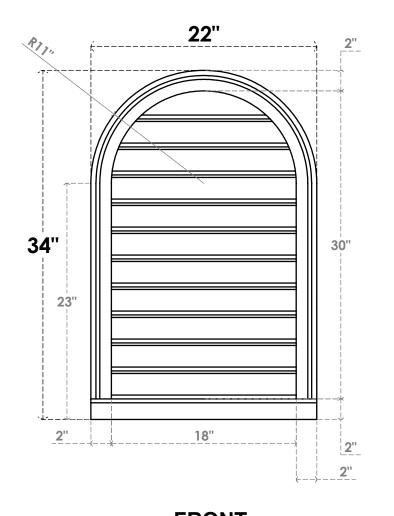

## GVPRT22X3403SF

22"W X 34"H ROUND TOP SURFACE MOUNT PVC GABLE VENT: FUNCTIONAL, W/ 2"W X 2"P **BRICKMOULD SILL FRAME** 

**VENTING AREA: 43.73 SQ IN** 

LOUVER HEIGHT: 2 3/4"

LOUVER QTY: 11

**FRONT** 

SIDE

1. INSTALLATION TO BE COMPLETED IN ACCORDANCE WITH MANUFACTURER'S SPECIFICATIONS.
2. DRAWING MAY NOT BE TO SCALE