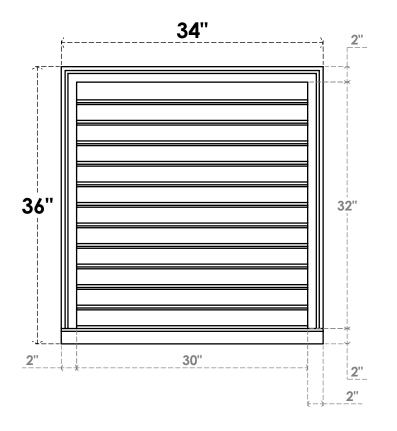

## **GVPVE34X3603SF**

34"W X 36"H RECTANGLE SURFACE MOUNT PVC GABLE VENT: FUNCTIONAL, W/ 2"W X 2"P **BRICKMOULD SILL FRAME** 

**VENTING AREA: 82.5 SQ IN** LOUVER HEIGHT: 2 5/8"

LOUVER QTY: 12

**FRONT** 

SIDE