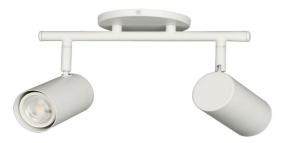

2 Light Track Light in Matte White

| Height                      | 5.5"         |
|-----------------------------|--------------|
| Width/Length                | 15"          |
| Depth                       | 7''          |
| Weight                      | 3 lbs        |
|                             |              |
| Body Material               | Metal        |
| Finish/Color                | Matte White  |
|                             |              |
| Type of Finish              | Painted      |
| Type of Finish              | Painted      |
| Type of Finish<br>Light Qty | Painted<br>2 |
|                             |              |
| Light Qty                   | 2            |
| Light Qty<br>Light Base     | 2<br>GU10    |