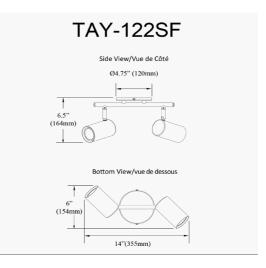

2 Light Track Light in Matte White

| Height                      | 5.5"         |
|-----------------------------|--------------|
| Width/Length                | 15"          |
| Depth                       | 7''          |
| Weight                      | 3 lbs        |
|                             |              |
| Body Material               | Metal        |
| Finish/Color                | Matte White  |
|                             |              |
| Type of Finish              | Painted      |
| Type of Finish              | Painted      |
| Type of Finish<br>Light Qty | Painted<br>2 |
|                             |              |
| Light Qty                   | 2            |
| Light Qty<br>Light Base     | 2<br>GU10    |