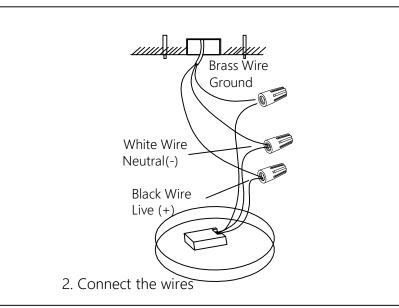

and functioning of the fitting.

The manufacturer does not accept any responsibility for damage caused by improper installation and service.

Always isolate the power before commencing installation, maintenance or repair. In case of doubts, please contact a qualified electrician.

This product is for indoor use only. Please do not use it on humid places. Do not put it in contact with water or any liquids or inflammable products. Always respect the minimal distance (indicated on the light) to inflammable products.

During installation, make sure that the cables will not be squeezed or damaged by sharp edges. If the external flexible cable is damaged, it needs to be replaced exclusively by the manufacturer, his service agent, or another qualified electrician. This is to avoid all risks.