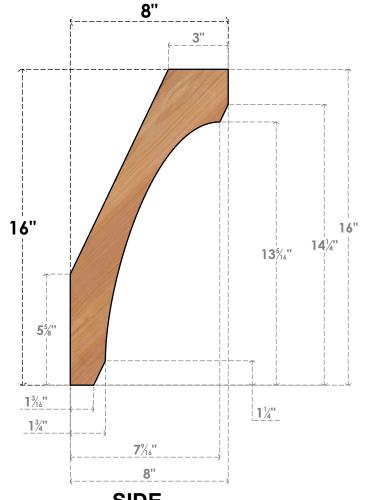

## BRC04X08X16LEC00SWR

3 1/2"W X 8"D X 16"H LEGACY SMOOTH BRACE, WESTERN RED CEDAR

SIDE