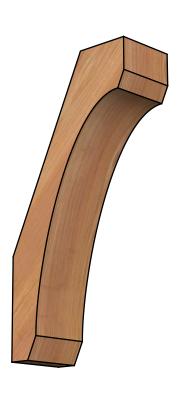

## BRC04X08X16LEC00SWR

3 1/2"W X 8"D X 16"H LEGACY SMOOTH BRACE, WESTERN RED CEDAR

SIDE