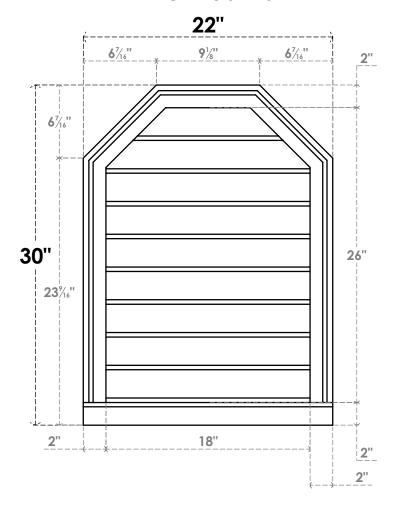

## GVPOT22X3003SN

22"W X 30"H OCTAGONAL TOP SURFACE MOUNT PVC GABLE VENT: NON-FUNCTIONAL, W/ 2"W X 2"P BRICKMOULD SILL FRAME

LOUVER HEIGHT: 2 7/8"

LOUVER QTY: 9

**FRONT** 

SIDE

**EKENA MILLWORK** 2300 WEST MAIN ST. CLARKSVILLE, TX 75426 TOLL FREE: 866-607-0453 WWW.EKENAMILLWORK.COM