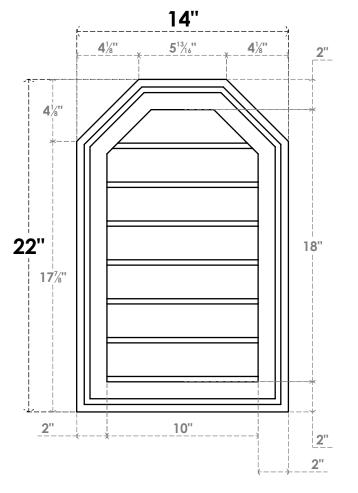

## GVPOT14X2202SN

14"W X 22"H OCTAGONAL TOP SURFACE MOUNT PVC GABLE VENT: NON-FUNCTIONAL, W/ 2"W X 1-1/2"P BRICKMOULD FRAME

LOUVER HEIGHT: 2 5/8"

**FRONT** 

SIDE

LOUVER QTY: 7

EKENA MILLWORK 2300 WEST MAIN ST. CLARKSVILLE, TX 75426 TOLL FREE: 866-607-0453 WWW.EKENAMILLWORK.COM