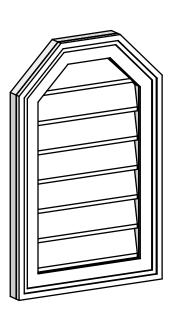

## GVPOT14X2202SN

14"W X 22"H OCTAGONAL TOP SURFACE MOUNT PVC GABLE VENT: NON-FUNCTIONAL, W/ 2"W X 1-1/2"P BRICKMOULD FRAME

LOUVER HEIGHT: 2 5/8"

**FRONT** 

SIDE

LOUVER QTY: 7

EKENA MILLWORK 2300 WEST MAIN ST. CLARKSVILLE, TX 75426 TOLL FREE: 866-607-0453 WWW.EKENAMILLWORK.COM