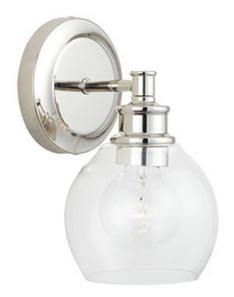

# 1 LIGHT SCONCE

Polished Nickel

Available Finishes: Aged Brass (AD), Polished Nickel (PN), Aged Brass (AD), Polished Nickel (PN)

#### **DIMENSIONS**

Dimensions: 5.75"W x 9.75"H x 6.75"E

Product Weight: 1.5 lbs.

Backplate: 5.25"W x 5.25"H x 1"E Junction: Ctr/Top: 2.75"; Ctr/Btm: 7"

# **GLASS DESCRIPTION**

Clear Glass

Glass Dimensions: 5.75"W X 5"H