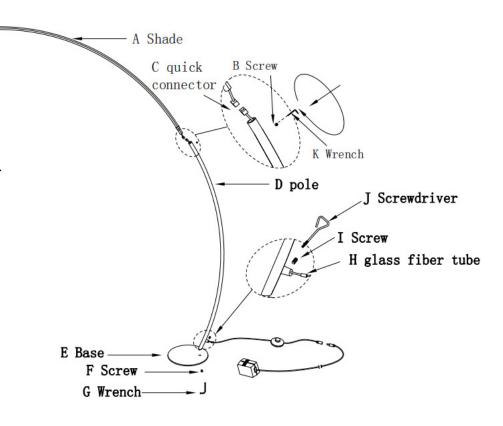

## **ASSEMBLY INSTRUCTIONS:**

- 1. Carefully unpack and place all lamp parts on a flat surface.
- 2. Connect the pole(D) onto base(E) with screw(F) by wrench (G).
- 3. Connect male end and female end of quick connector(C) together.
- 4. Connect the shade(A) onto the pole (D) with screw(B) by wrench (K).
- 5. Secure the glass fiber tube(H) into the pole (D) with screw(I) by screw driver (J).
- 6. Connect the power cord to the adapter.
- 7. Plug into outlet turn on the switch and enjoy.