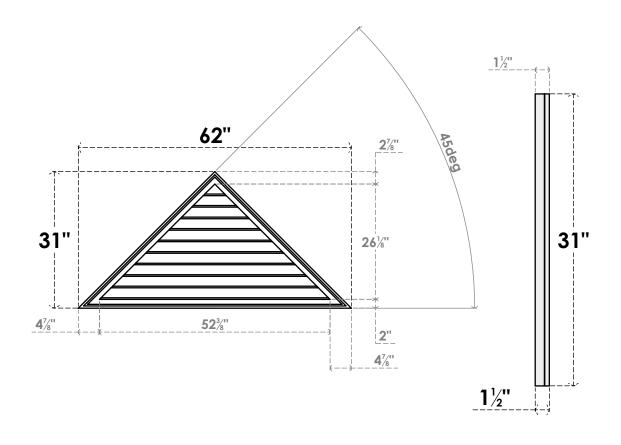

## GVPTR62X3102SN

62"W X 31"H TRIANGLE SURFACE MOUNT PVC GABLE VENT 12/12 PITCH: NON-FUNCTIONAL, W/ 2"W X 1-1/2"P BRICKMOULD FRAME

SIDE

LOUVER HEIGHT: 2 5/8"

LOUVER QTY: 10

**FRONT** 

1. INSTALLATION TO BE COMPLETED IN ACCORDANCE WITH MANUFACTURER'S SPECIFICATIONS. 2. DRAWING MAY NOT BE TO SCALE