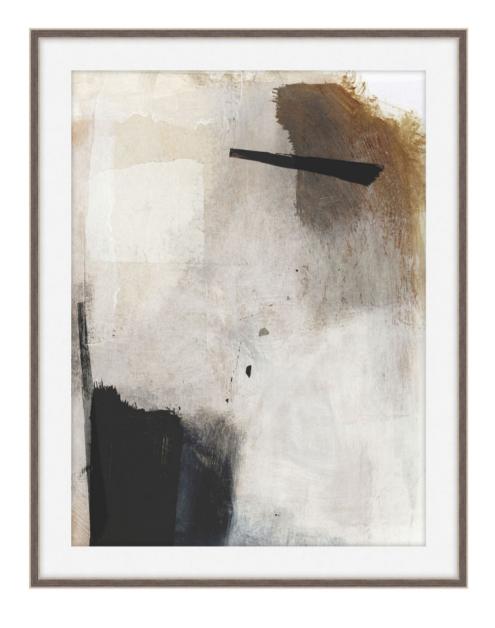

## Whole Day 1

D1915S38296-3191

Whole Day recalls the Modern Art period of the 20th century. Dimension is brought forward in a composition of squares, ovals, and rectangles. Distinct color fields of onyx, cream, auburn, bone, and buff offer the work a sense of depth. Taken together, the work offers the viewer an expressive view of the Modern Art period.

A pleasing blend of earth tones and geometric forms, this serene work of abstract art is an original addition to ART by TA.

Frame Width: 1.125 in
W 36 x D 1½ x H 45 inches

Material(s): Paper
Collection: Art by TA