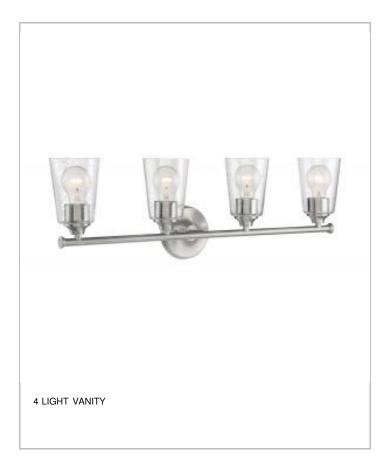

| General                             |                 |
|-------------------------------------|-----------------|
| Finish                              | Brushed Nickel  |
| Style                               | Transitional    |
| Number of Lamps                     | 4               |
| Height (in.)                        | 8.88            |
| Width (in.)                         | 28.00           |
| Extension (in.)                     | 5.50            |
| Indoor or Outdoor Fixture           | Indoor          |
| Specifications                      |                 |
| Base                                | Medium          |
| Bulb Type                           | Incandescent    |
| Max Wattage                         | 60              |
| Voltage                             | 120V