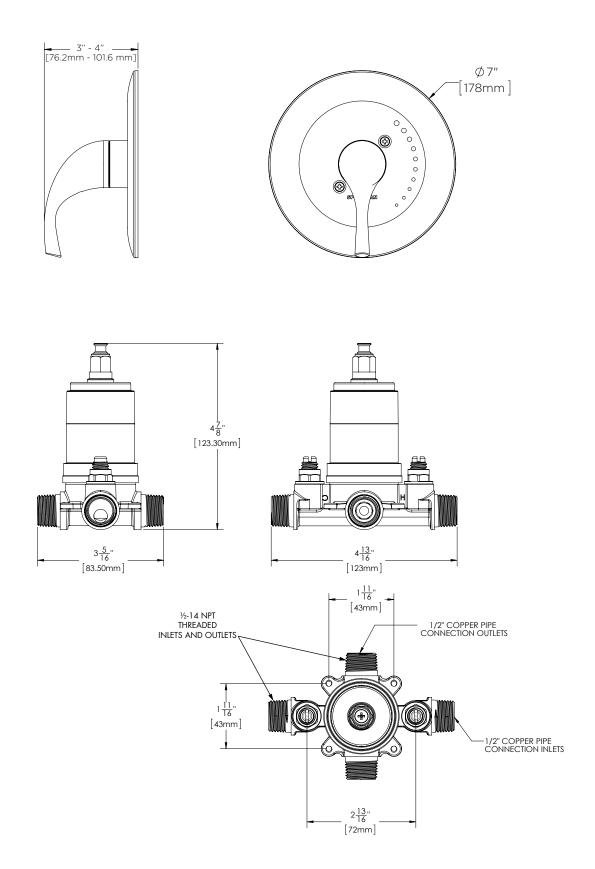

# **SPEAKMAN®**

DIMENSIONS: NOTE: 1. All dimensions are in inches (millimeters) unless otherwise specified and are subject to change without notice. 2. Unless otherwise specified, all inlets and outlets are 1/2" female copper sweat. 3. For ADA mounting locations, consult ADAAG, ANSI A117.1, or static regulations. Contractor pack valves & trim kits available.

### VALVE FEATURES:

- Pressure balancing and temperature regulating ceramic disc cartridge
- Adjustable temperature limit stop
- Integral stops
- Includes rough-in plate

Inlet:

• 1/2" NPT Male & 1/2" Copper Sweat

Outlet:

• 1/2" NPT Male & 1/2" Copper Sweat