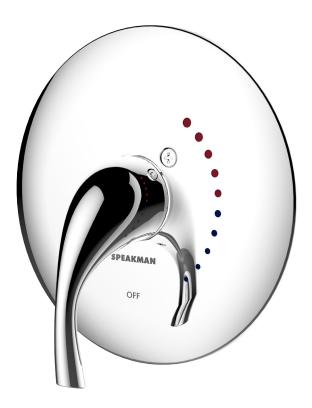

## SPEAKMAN<sup>®</sup> SM-12000-P

#### Hotel Shower Valve & Trim

#### TRIM FEATURES:

- Transitional style
- Mounting plate with seals
- Metal handle
- Metal trim plate

#### FINISH: