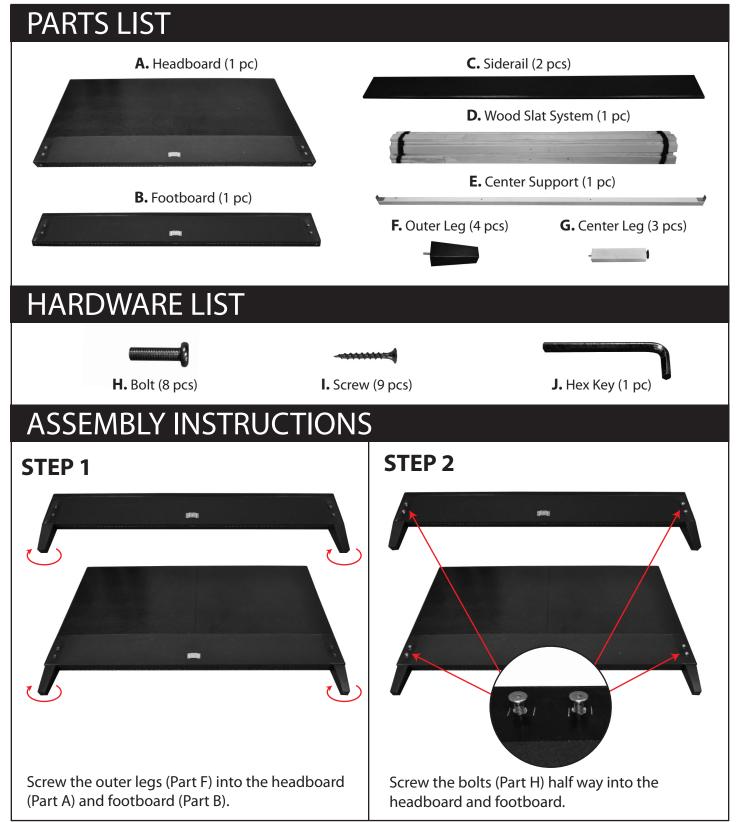

#### **IMPORTANT NOTE:**

Carefully remove all the parts from the box. Arrange on a flat surface and verify you have all of the following parts and hardware.

TOOLS REQUIRED: Phillips Screwdriver

# **ASSEMBLY INSTRUCTIONS (CONTINUED)**