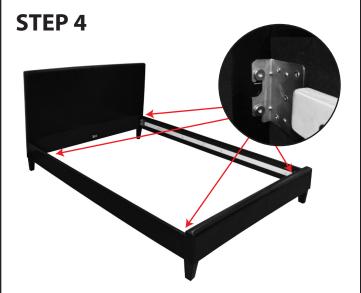

### STEP 3

Screw the center legs (Part G) into the center support (Part E).

Hang the siderails (Part C) from the bolts you screwed into the headboard and footboard in Step 2. Then tighten the bolts using the hex key (Part J).