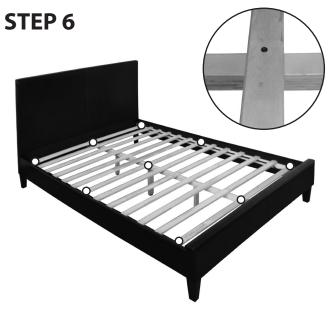

#### STEP 5

Insert the center support into the brackets on the headboard and footboard.

Roll out the wood slat system (Part D) and secure it in place with 9 screws (Part I) using the pre-drilled holes.