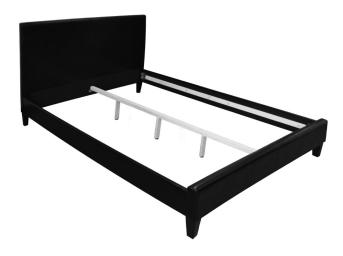

#### STEP 5

Insert the center support into the brackets on the headboard and footboard.

Roll out the wood slat system (Part D) and secure it in place with 9 screws (Part I) using the pre-drilled holes.