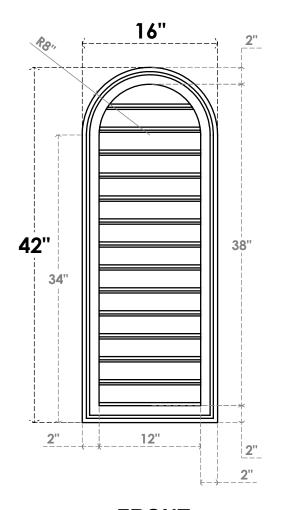

## GVPRT16X4202SF

16"W X 42"H ROUND TOP SURFACE MOUNT PVC GABLE VENT: FUNCTIONAL, W/ 2"W X 1-1/2"P **BRICKMOULD FRAME** 

**VENTING AREA: 38.6 SQ IN** 

LOUVER HEIGHT: 2 3/4"

LOUVER QTY: 14

**FRONT** 

SIDE

1. INSTALLATION TO BE COMPLETED IN ACCORDANCE WITH MANUFACTURER'S SPECIFICATIONS. 2. DRAWING MAY NOT BE TO SCALE