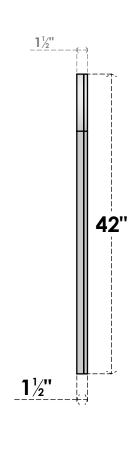

## GVPRT16X4202SF

16"W X 42"H ROUND TOP SURFACE MOUNT PVC GABLE VENT: FUNCTIONAL, W/ 2"W X 1-1/2"P **BRICKMOULD FRAME** 

**VENTING AREA: 38.6 SQ IN** 

LOUVER HEIGHT: 2 3/4"

LOUVER QTY: 14

**FRONT** 

SIDE

1. INSTALLATION TO BE COMPLETED IN ACCORDANCE WITH MANUFACTURER'S SPECIFICATIONS. 2. DRAWING MAY NOT BE TO SCALE