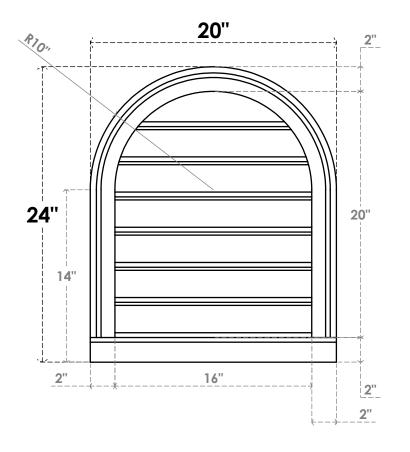

## GVPRT20X2403SF

20"W X 24"H ROUND TOP SURFACE MOUNT PVC GABLE VENT: FUNCTIONAL, W/ 2"W X 2"P **BRICKMOULD SILL FRAME** 

**VENTING AREA: 23.09 SQ IN** 

LOUVER HEIGHT: 2 7/8"

LOUVER QTY: 7

**FRONT** 

SIDE

1. INSTALLATION TO BE COMPLETED IN ACCORDANCE WITH MANUFACTURER'S SPECIFICATIONS. 2. DRAWING MAY NOT BE TO SCALE