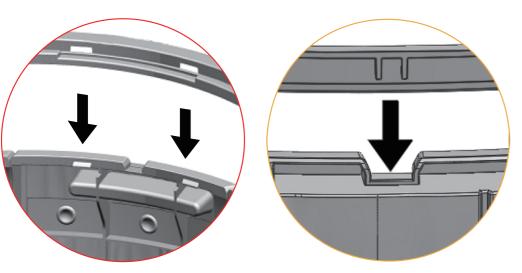

2

Make sure all parts marked as  $\bigcirc$  are fully assembled as the picture shown.

5