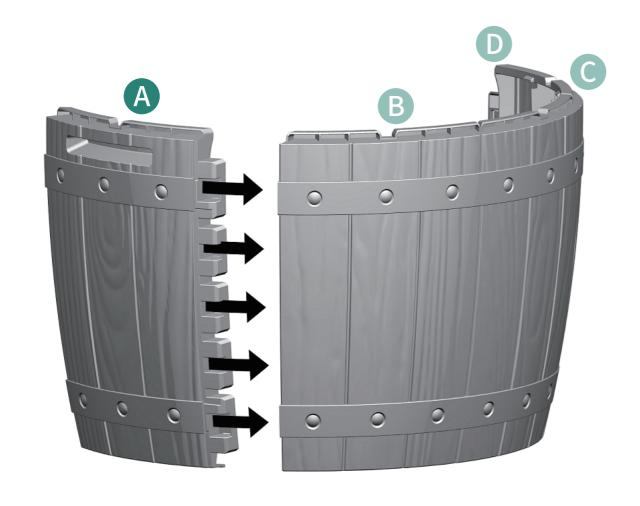

2

Make sure all parts marked as  $\bigcirc$  are fully assembled as the picture shown.

5