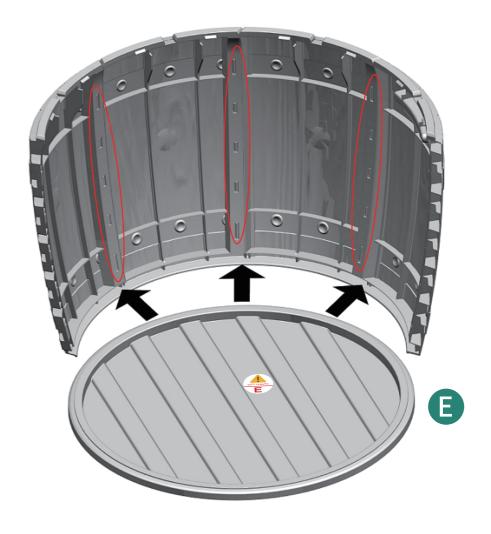

2

Make sure all parts marked as  $\bigcirc$  are fully assembled as the picture shown.

5