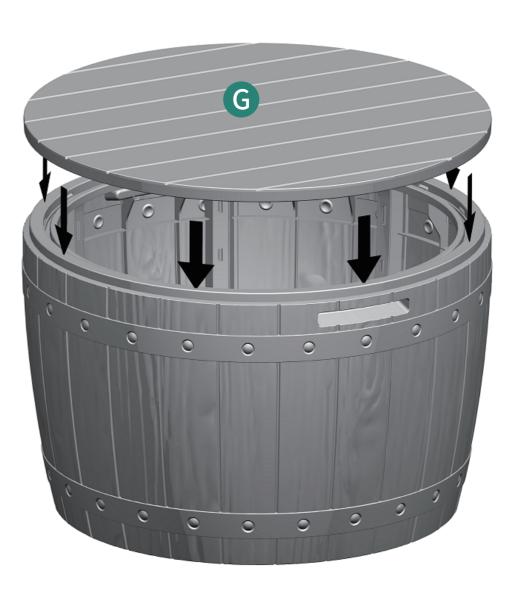

2

Make sure all parts marked as  $\bigcirc$  are fully assembled as the picture shown.

5