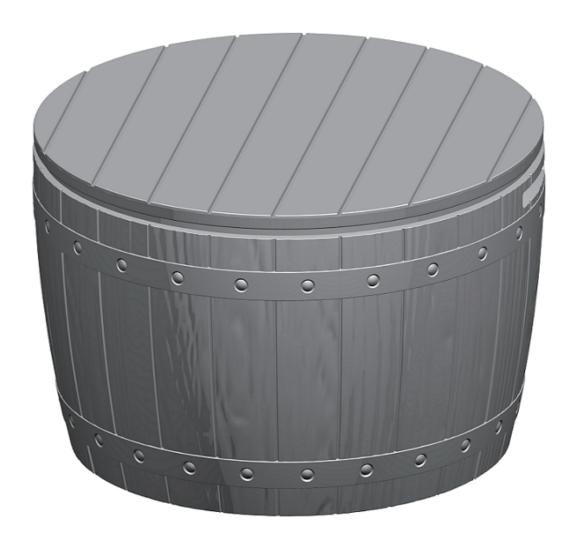

### **ASSEMBLY INSTRUCTIONS**

TZSK-V1

FTPLDB-0031 FTPLDB-0033



#### **CONTACT US:**

If you have any questions about the installation of YITAHOME products, just contact us at +1 (888) 717-8084 from Mon-Fri 8:00 AM-4:30 PM PST / Sat. 8:00 AM-12:00 PM PST or e-mail us at after-sale.cs@hotmail.com

Alternative method to contact us (amazon.com orders only)

1.Log into your Amazon account

2.Go to "Your Orders" and find the purchase

3.Click on "Contact Seller"



**DECK BOX** 

# **YITAHOME**

#### **ASSEMBLY INSTRUCTIONS**

#### Once installed, the product cannot be detached. Strictly follow each step in the installation manual.

**ASSEMBLY INSTRUCTIONS** 

- 1. Gather and organize all required parts prior to assembly.
- 2. Assemble on a flat, clean and soft surface.
- 3. Align the holes before assembly and snap into place with a slight tap.4. Please prepare rubber mallet in advance for convenient installation.
- 5. The product's structure prevents it from being conveniently assembled in low temperatures, so do not intentionally install at low temperatures.
- 6. During installation, please refer to the accessories guides to ensure that they are installed in the correct directions.

| Item no. | Reference Image | Qty. |
|----------|--------------