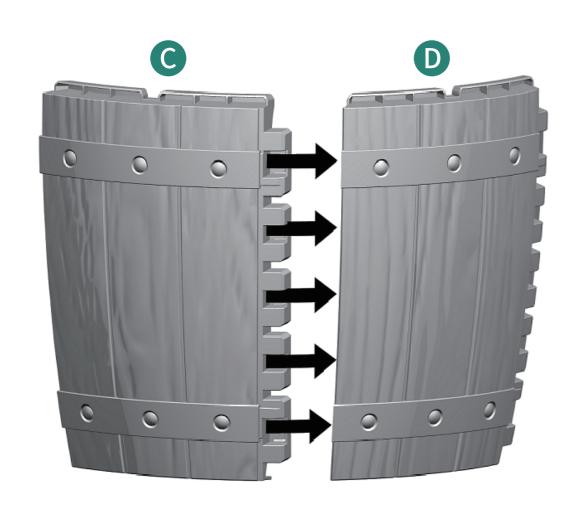

2

Make sure all parts marked as  $\bigcirc$  are fully assembled as the picture shown.

5