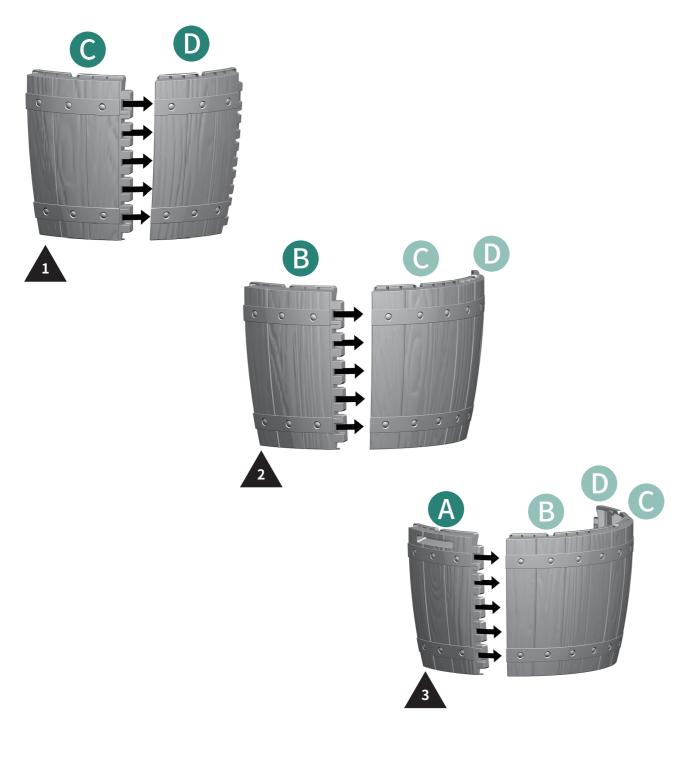

#### Once installed, the product cannot be detached. Strictly follow each step in the installation manual.

**ASSEMBLY INSTRUCTIONS** 

- 1. Gather and organize all required parts prior to assembly.
- 2. Assemble on a flat, clean and soft surface.
- 3. Align the holes before assembly and snap into place with a slight tap.4. Please prepare rubber mallet in advance for convenient installation.
- 5. The product's structure prevents it from being conveniently assembled in low temperatures, so do not intentionally install at low temperatures.
- 6. During installation, please refer to the accessories guides to ensure that they are installed in the correct directions.

2

Make sure all parts marked as  $\bigcirc$  are fully assembled as the picture shown.

5