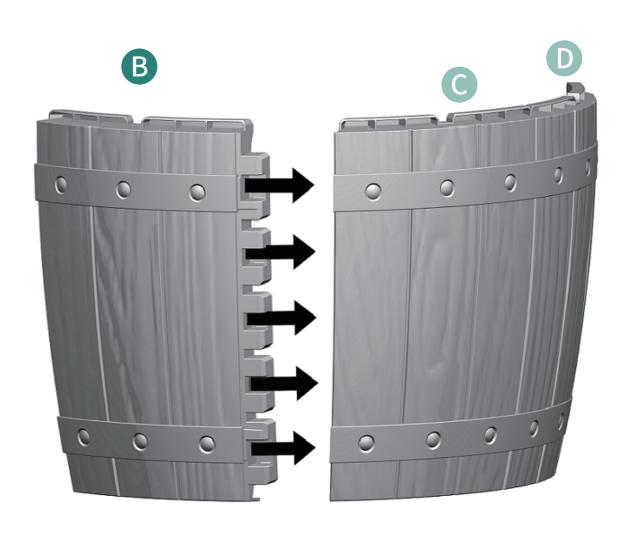

2

Make sure all parts marked as  $\bigcirc$  are fully assembled as the picture shown.

5