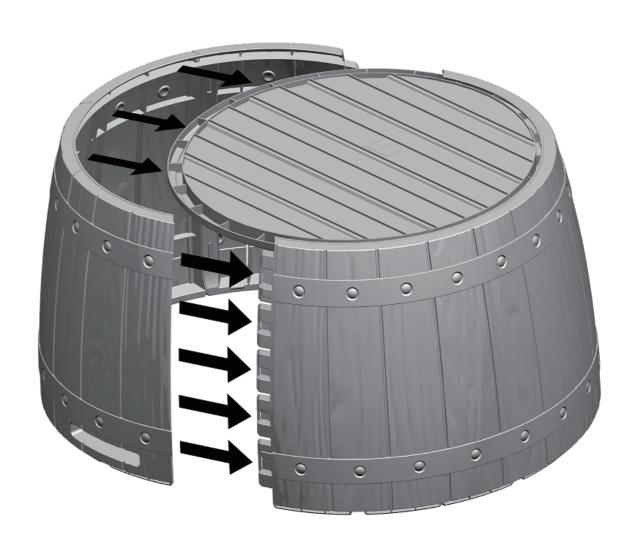

2

Make sure all parts marked as  $\bigcirc$  are fully assembled as the picture shown.

5