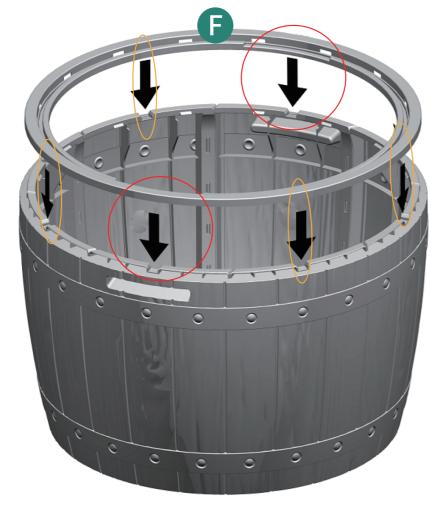

2

Make sure all parts marked as  $\bigcirc$  are fully assembled as the picture shown.

5