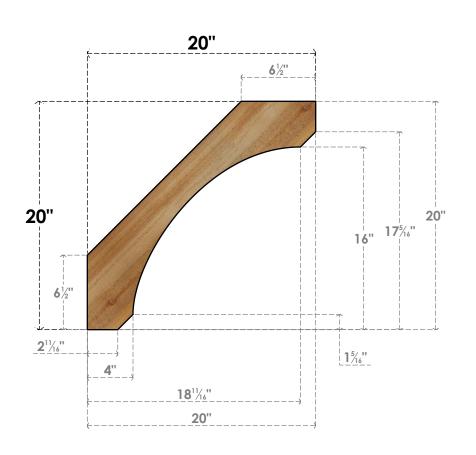

## BRC04X20X20LEC00RWR

4"W X 20"D X 20"H LEGACY ROUGH SAWN BRACE, WESTERN RED CEDAR

SIDE

## **NOTES**

- 1. INSTALLATION TO BE COMPLETED IN ACCORDANCE WITH MANUFACTURER'S SPECIFICATIONS.
  2. DRAWING MAY NOT BE TO SCALE
- 3. THIS DRAWING IS INTENDED FOR DESIGN AND PLANNING PURPOSES ONLY.
- 4. ALL INFORMATION CONTAINED HEREIN WAS CURRENT AT THE TIME OF DEVELOPMENT BUT MUST BE REVIEWED AND APPROVED BY THE PRODUCT MANUFACTURER TO BE CONSIDERED ACCURATE.
- 5. PRODUCTS ARE NOT KILN DRIED. THIS ITEM IS UNIQUE AND WILL CONTAIN THE NATURAL VARIATIONS THAT THE WOOD SPECIES OFFERS. THIS MAY RESULT IN VARIATIONS UP TO 1/4"