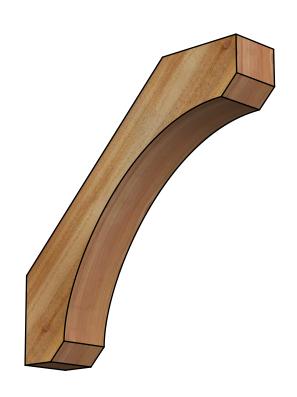

## BRC04X20X20LEC00RWR

4"W X 20"D X 20"H LEGACY ROUGH SAWN BRACE, WESTERN RED CEDAR

SIDE