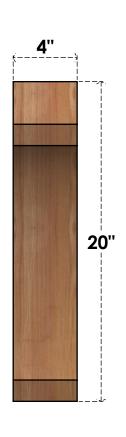

## BRC04X20X20LEC00RWR

4"W X 20"D X 20"H LEGACY ROUGH SAWN BRACE, WESTERN RED CEDAR

SIDE

## **FRONT**

**EKENA MILLWORK** 2300 WEST MAIN ST. CLARKSVILLE, TX 75426 TOLL FREE: 866-607-0453 WWW.EKENAMILLWORK.COM