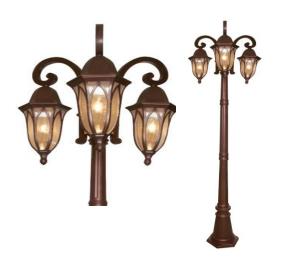

## Specifications:

| Description       | 3 Head Post Lantern      |     |        |                  |   |
|-------------------|--------------------------|-----|--------|------------------|---|
| Finish            | Burnished Antique Copper |     |        |                  |   |
| Glass/Shade       | Clear & Frosted Seedy    |     |        |                  |   |
| Actual Size       | W:                       | 22" | H:     | 88.75" <b>L:</b> | " |
| Package Weight    | 59 lbs                   |     |        |                  |   |
| Safety Rated      | Wet                      |     | UL/CUL |                  |   |
| Motion Detector   | No                       |     |        |                  |   |
| Photocell         | No                       |     |        |                  |   |
| Energy Star       | No                       |     |        |                  |   |
|                   |                          |     |        |                  |   |
| Other Features    | Post Included            |     |        |                  |   |
| Special Materials | Cast Aluminum            |     |        |                  |   |

## **Bulb Specifications**

| Light Source          | Incandescent |           |    |
|-----------------------|--------------|-----------|----|
| Socket Base           | Medium       |           |    |
| <b>Bulbs Required</b> | 3            | Included? | No |
| Max Wattage           | 100 W        |           |    |
| Voltage               | 120 V        |           |    |