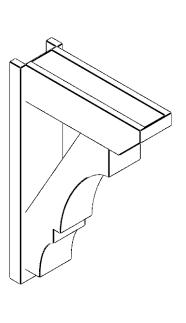

## ITEM NUMBER: OUTUROC060X080X24000X36000X060X020X060BOA24RCPR

6"W TOP X 8"W BACK X 24"D X 36"H X 6"T TOP X 2"T BACK TIMBERTHANE ROUGH CEDAR BALBOA FAUX WOOD OPEN OUTLOOKER, SLAT TOP AND BLOCK BACK, 6"W CLOSED BRACE, PRIMED TAN

SIDE PROFILE

**FRONT PROFILE** 

**ISOMETRIC** 

GENERATED DATE: 07/05/2023

**EKENA MILLWORK** 2300 WEST MAIN ST. CLARKSVILLE, TX 75426 TOLL FREE: 866-607-0453 WWW.EKENAMILLWORK.COM

- 1. INSTALLATION TO BE COMPLETED IN ACCORDANCE WITH MANUFACTURER'S SPECIFICATIONS.
  2. DRAWING MAY NOT BE TO SCALE
  3. THIS DRAWING IS INTENDED FOR DESIGN AND PLANNING PURPOSES ONLY.