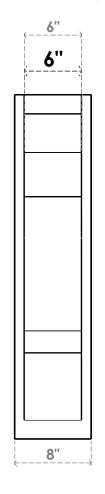

## ITEM NUMBER: OUTUROC060X080X24000X36000X060X020X060BOA24RCPR

6"W TOP X 8"W BACK X 24"D X 36"H X 6"T TOP X 2"T BACK TIMBERTHANE ROUGH CEDAR BALBOA FAUX WOOD OPEN OUTLOOKER, SLAT TOP AND BLOCK BACK, 6"W CLOSED BRACE, PRIMED TAN

SIDE PROFILE

**FRONT PROFILE** 

**ISOMETRIC** 

GENERATED DATE: 07/05/2023

**EKENA MILLWORK** 2300 WEST MAIN ST. CLARKSVILLE, TX 75426 TOLL FREE: 866-607-0453 WWW.EKENAMILLWORK.COM

- 1. INSTALLATION TO BE COMPLETED IN ACCORDANCE WITH MANUFACTURER'S SPECIFICATIONS.
  2. DRAWING MAY NOT BE TO SCALE
  3. THIS DRAWING IS INTENDED FOR DESIGN AND PLANNING PURPOSES ONLY.