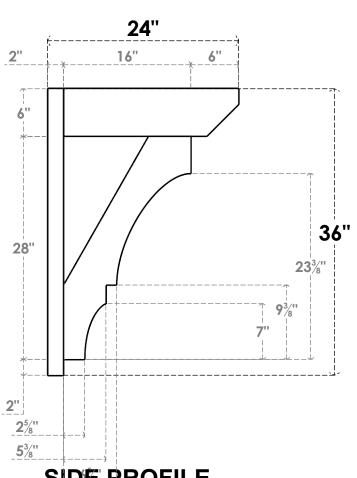

## ITEM NUMBER: OUTUROC060X080X24000X36000X060X020X060BOA24RCPR

6"W TOP X 8"W BACK X 24"D X 36"H X 6"T TOP X 2"T BACK TIMBERTHANE ROUGH CEDAR BALBOA FAUX WOOD OPEN OUTLOOKER, SLAT TOP AND BLOCK BACK, 6"W CLOSED BRACE, PRIMED TAN

SIDE PROFILE

**FRONT PROFILE** 

**ISOMETRIC** 

GENERATED DATE: 07/05/2023

**EKENA MILLWORK** 2300 WEST MAIN ST. CLARKSVILLE, TX 75426 TOLL FREE: 866-607-0453 WWW.EKENAMILLWORK.COM

- 1. INSTALLATION TO BE COMPLETED IN ACCORDANCE WITH MANUFACTURER'S SPECIFICATIONS.
  2. DRAWING MAY NOT BE TO SCALE
  3. THIS DRAWING IS INTENDED FOR DESIGN AND PLANNING PURPOSES ONLY.