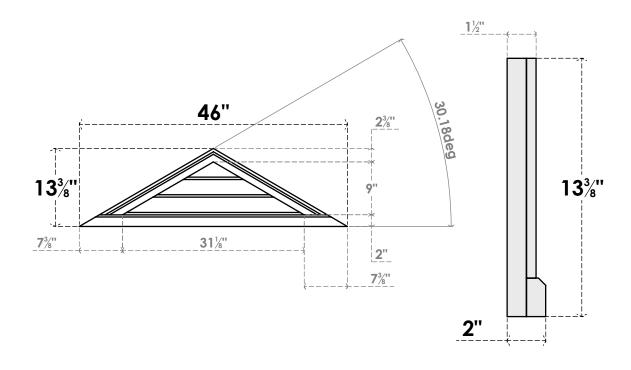

## GVPTR46X1303SN

46"W X 13-3/8"H TRIANGLE SURFACE MOUNT PVC GABLE VENT 7/12 PITCH: NON-FUNCTIONAL, W/ 2"W X 2"P BRICKMOULD SILL FRAME

**FRONT** 

SIDE

LOUVER HEIGHT: 3" LOUVER QTY: 3

1. INSTALLATION TO BE COMPLETED IN ACCORDANCE WITH MANUFACTURER'S SPECIFICATIONS. 2. DRAWING MAY NOT BE TO SCALE