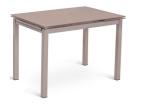

## Description

The table, designed with clean lines and modern materials, can be extended to seat your friends. Practical yet sturdy thanks to the metal base.

#### Product Details

- Extensible table
- Tempered glass top
- Legs in metal painted in color
- Internal extensions in tempered glass

## Key features

Colour

Top: cappuccino extensions: cappuccino legs/ structure: cappuccino

75cm X 110/170cm H. 75cm

Dimensions

Net Weight

50

- Extensible table
- Tempered glass top
- Legs in metal painted in color
- · Internal extensions in tempered glass