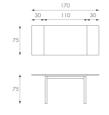

## Key features

Colour

Top: cappuccino extensions: cappuccino legs/ structure: cappuccino

75cm X 110/170cm H. 75cm

Dimensions

Net Weight

50

- Extensible table
- Tempered glass top
- Legs in metal painted in color
- · Internal extensions in tempered glass