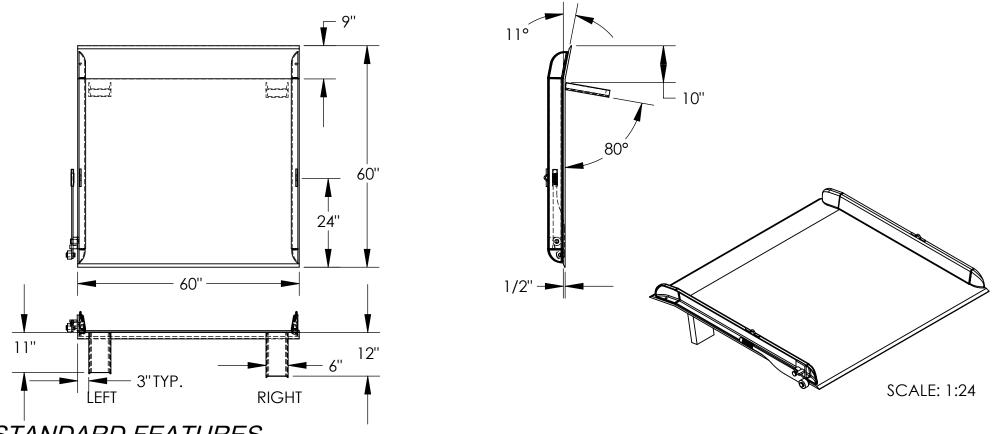

## STANDARD FEATURES

MODEL NUMBER: TS-25-6060 CAPACITY: 25,000 LBS **OVERALL WIDTH: 60" OVERALL LENGTH: 60" DOCKPLATE THICKNESS: 1/2"** LEVER LIFT IS STANDARD **LOCKING LEGS ARE 6" WIDE RIGHT LEG LENGTH IS 12" LEFT LEG LENGTH IS 11"** CROWN IS 11° & 9" FROM EDGE

**HEIGHT DIFFERENCE: 10"** 