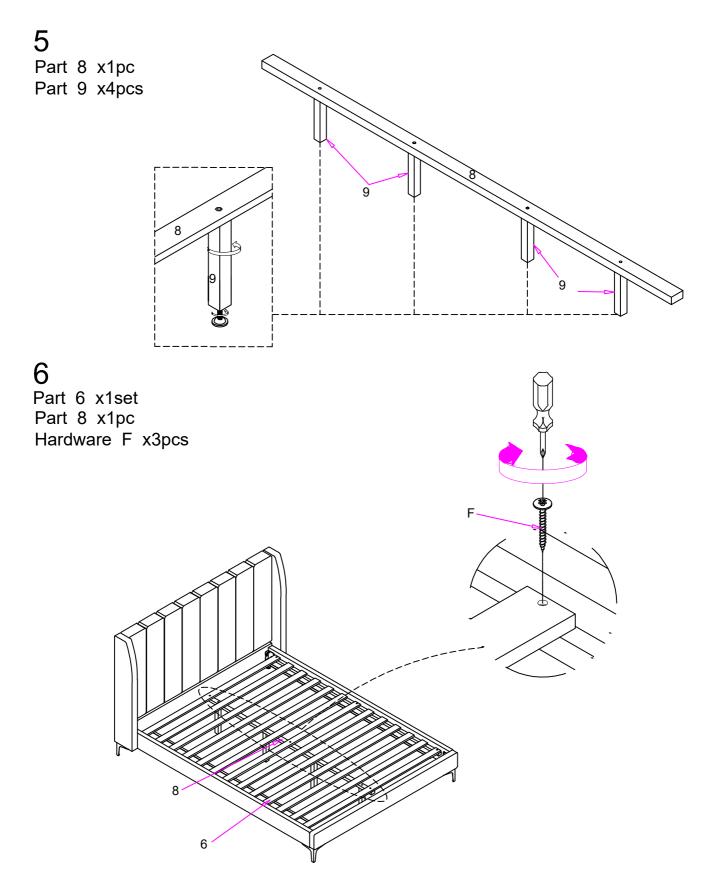

#### **TOOLS REQUIRED**



Screwdriver (Not Included)



(Included) Allen Wrench



#### ASSEMBLY RATING



The Assembly Rating is a 5-point system showing the level of effort needed to assemble a specific product.



## QUEEN/ FULL BED



1pc

Screw M4x30mm 9pcs

# **Exploded** View









7 Part 6 x1set Part 7 x2pcs Hardware F x6pcs 1 F 6







Please retain this instruction manual and any order-related information for future reference.

#### Lift, don't drag!

To avoid damage to product please always LIFT the product when transporting of adjusting the placement.

This product is intended for RESIDENTIAL USE ONLY and not for commercial use.