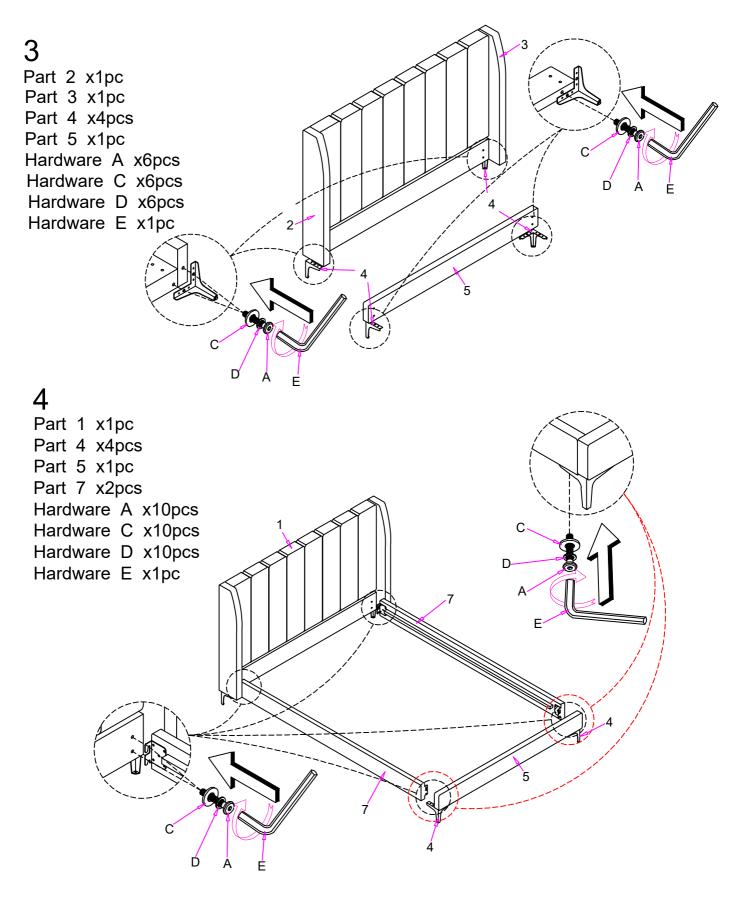

#### **TOOLS REQUIRED**



Screwdriver (Not Included)



(Included) Allen Wrench



#### ASSEMBLY RATING



The Assembly Rating is a 5-point system showing the level of effort needed to assemble a specific product.



## QUEEN/ FULL BED



1pc

Screw M4x30mm 9pcs

# **Exploded** View









7 Part 6 x1set Part 7 x2pcs Hardware F x6pcs 1 F 6







Please retain this instruction manual and any order-related information for future reference.

#### Lift, don't drag!

To avoid damage to product please always LIFT the product when transporting of adjusting the placement.

This product is intended for RESIDENTIAL USE ONLY and not for commercial use.