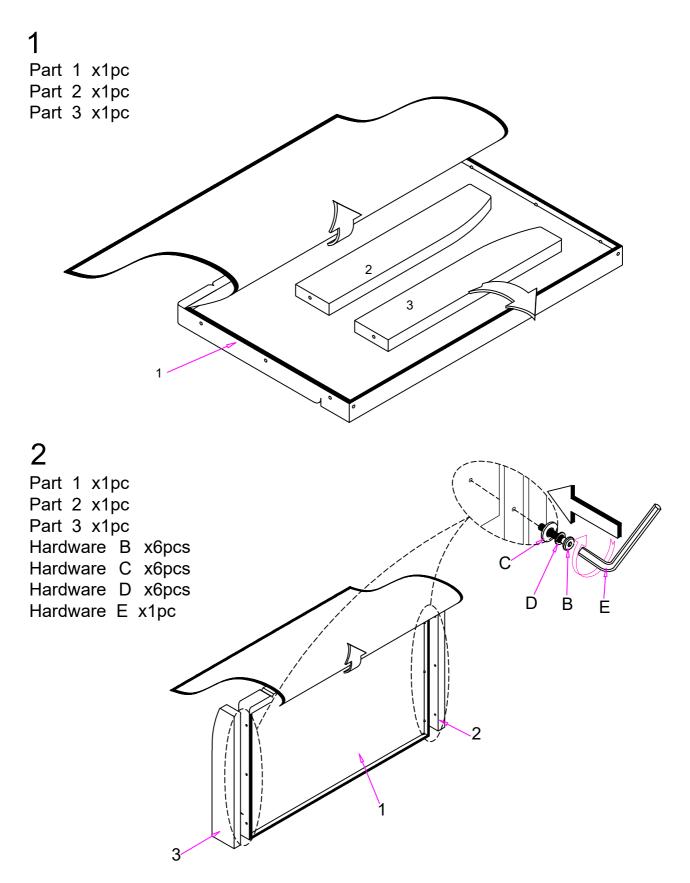

#### **TOOLS REQUIRED**



Screwdriver (Not Included)



(Included) Allen Wrench



#### ASSEMBLY RATING



The Assembly Rating is a 5-point system showing the level of effort needed to assemble a specific product.



## QUEEN/ FULL BED



1pc

Screw M4x30mm 9pcs

# **Exploded** View









7 Part 6 x1set Part 7 x2pcs Hardware F x6pcs 1 F 6







Please retain this instruction manual and any order-related information for future reference.

#### Lift, don't drag!

To avoid damage to product please always LIFT the product when transporting of adjusting the placement.

This product is intended for RESIDENTIAL USE ONLY and not for commercial use.