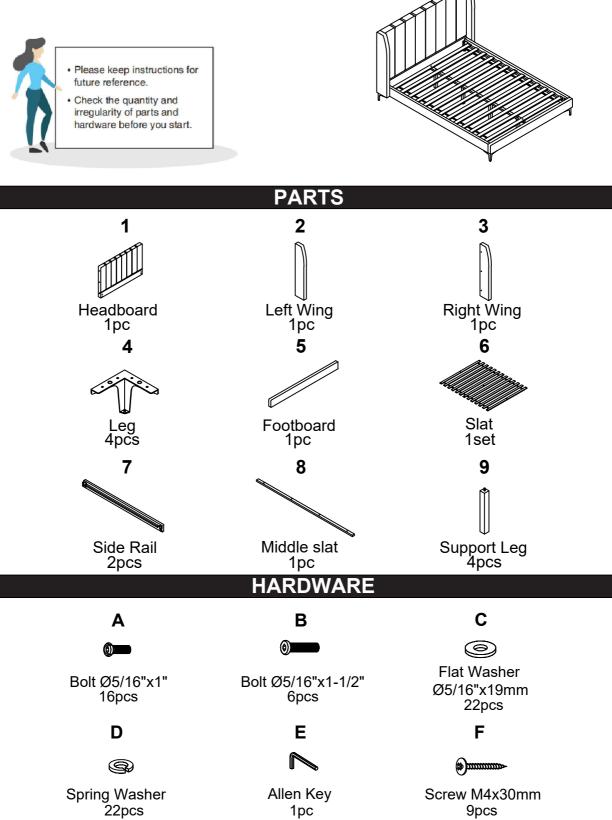

#### **TOOLS REQUIRED**



Screwdriver (Not Included)



(Included) Allen Wrench



#### ASSEMBLY RATING



The Assembly Rating is a 5-point system showing the level of effort needed to assemble a specific product.



## QUEEN/ FULL BED



1pc

Screw M4x30mm 9pcs

# **Exploded** View









7 Part 6 x1set Part 7 x2pcs Hardware F x6pcs 1 F 6







Please retain this instruction manual and any order-related information for future reference.

#### Lift, don't drag!

To avoid damage to product please always LIFT the product when transporting of adjusting the placement.

This product is intended for RESIDENTIAL USE ONLY and not for commercial use.