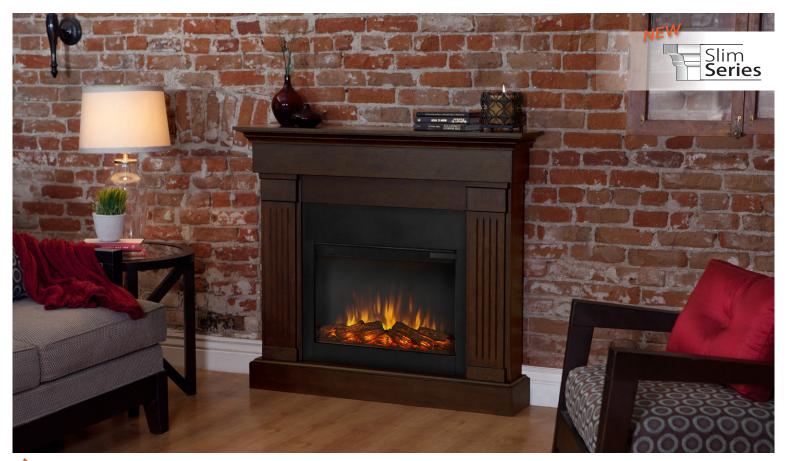

## 🔗 real**flame**,

Part of Real Flame's exclusive Slim Series, the Crawford mantel is the next generation of electric fireplace with a mounting depth of only 9.5". Classically trimmed & finished with fluted columns for a realistic, built-in look. The features include remote control, programmable thermostat, timer function, brightness settings and ultra bright Vivid Flame LED technology. Available in Chestnut Oak and White finishes. For safety, this unit must be anchored to a wall using the included hardware. The Vivid Flame Electric Firebox plugs into any standard outlet for convenient set up.

Finishes Available: Chestnut Oak (above, left) White (right, below)

- Country of Origin: - China Shipping Specifications: - Ships via UPS Ground - Carton 1: Mantel
- 51.2" x 13.4" x 11.6", 61.6 lbs.
- Carton 2: Firebox 28.54" x 7.68" x 21.46", 29.77 lbs