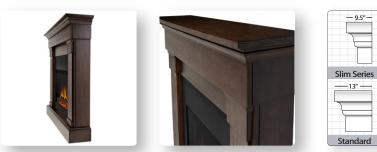

## 🔗 real**flame**,

Part of Real Flame's exclusive Slim Series, the Crawford mantel is the next generation of electric fireplace with a mounting depth of only 9.5". Classically trimmed & finished with fluted columns for a realistic, built-in look. The features include remote control, programmable thermostat, timer function, brightness settings and ultra bright Vivid Flame LED technology. Available in Chestnut Oak and White finishes. For safety, this unit must be anchored to a wall using the included hardware. The Vivid Flame Electric Firebox plugs into any standard outlet for convenient set up.

## Product Dimensions:

- 47.4" L x 9.5" W x 41.9" H; 87 lbs. Technical Information:
- Solid wood and veneered MDF construction
  Includes: Mantel, firebox with remote control,
- anti-topple safety device
- 1400 Watt heater, rated over 4700 BTUs per hour
- Assembly Required