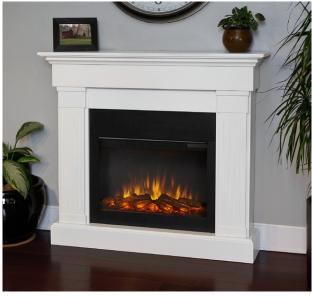

Finishes Available: Chestnut Oak (above, left) White (right, below)

- Country of Origin: - China Shipping Specifications: - Ships via UPS Ground - Carton 1: Mantel
- 51.2" x 13.4" x 11.6", 61.6 lbs.
- Carton 2: Firebox 28.54" x 7.68" x 21.46", 29.77 lbs