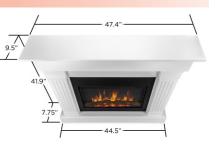

## Product Dimensions:

- 47.4" L x 9.5" W x 41.9" H; 87 lbs. Technical Information:
- Solid wood and veneered MDF construction
  Includes: Mantel, firebox with remote control,
- anti-topple safety device
- 1400 Watt heater, rated over 4700 BTUs per hour
- Assembly Required