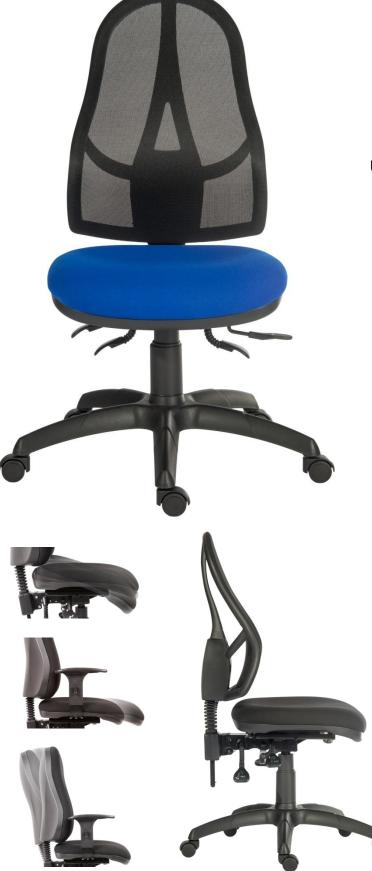

## Use (Sustained): 24 Hours Per Day

•Ergonomic mesh back executive operator chair •4 lever asynchronous mechanism •Seat slide •Forward ergo tilt seat •Posture curve mesh backrest •Durable fabric seat •Back angle and height adjustment •Gas lift seat height adjustment •150 kg rated gas lift •Accepts optional adjustable armrests •Requires easy self assembly •Available from stock in blue or black fabric