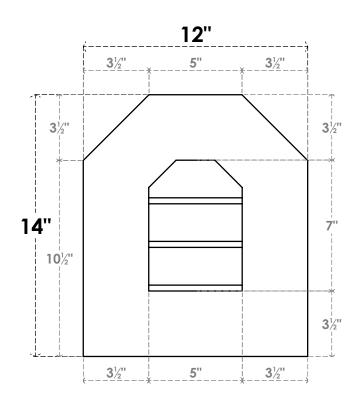

## GVPOT12X1401SN

12"W X 14"H OCTAGONAL TOP SURFACE MOUNT PVC GABLE VENT: NON-FUNCTIONAL, W/ 3-1/2"W X 1"P STANDARD FRAME

FRONT

NOTES

LOUVER HEIGHT: 2 3/8" LOUVER QTY: 3