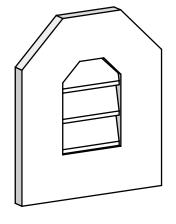

## GVPOT12X1401SN

12"W X 14"H OCTAGONAL TOP SURFACE MOUNT PVC GABLE VENT: NON-FUNCTIONAL, W/ 3-1/2"W X 1"P STANDARD FRAME

FRONT

NOTES

LOUVER HEIGHT: 2 3/8" LOUVER QTY: 3