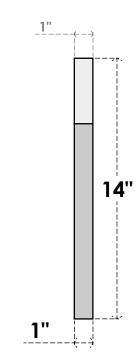

## GVPOT12X1401SN

12"W X 14"H OCTAGONAL TOP SURFACE MOUNT PVC GABLE VENT: NON-FUNCTIONAL, W/ 3-1/2"W X 1"P STANDARD FRAME

FRONT

NOTES

LOUVER HEIGHT: 2 3/8" LOUVER QTY: 3

## WORK

1. INSTALLATION TO BE COMPLETED IN ACCORDANCE WITH MANUFACTURER'S SPECIFICATIONS. 2. DRAWING MAY NOT BE TO SCALE

SIDE

3. THIS DRAWING IS INTENDED FOR DESIGN AND PLANNING PURPOSES ONLY.

A. ALL INFORMATION CONTAINED HEREIN WAS CURRENT AT THE TIME OF DEVELOPMENT BUT MUST BE REVIEWED AND APPROVED BY THE PRODUCT MANUFACTURER TO BE CONSIDERED ACCURATE.
ARCHITECTURAL GRADE PVC PRODUCTS ARE MADE FROM EXPANDED CELLULAR PVC AND COME NATURALLY WHITE BUT MAY BE