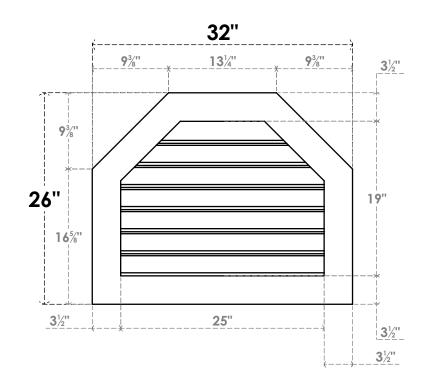

## GVPOT32X2601SF

32"W X 26"H OCTAGONAL TOP SURFACE MOUNT PVC GABLE VENT: FUNCTIONAL, W/ 3-1/2"W X **1"P STANDARD FRAME** 

1"

26"

1"

FRONT

VENTING AREA: 34.25 SQ IN LOUVER HEIGHT: 2 3/4" LOUVER QTY: 7