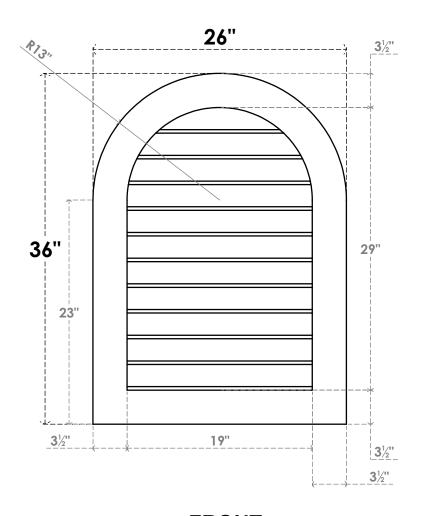

## GVPRT26X3601SN

26"W X 36"H ROUND TOP SURFACE MOUNT PVC GABLE VENT: NON-FUNCTIONAL, W/ 3-1/2"W X 1"P STANDARD FRAME

LOUVER HEIGHT: 2 5/8"

LOUVER QTY: 11

**FRONT** 

SIDE

1. INSTALLATION TO BE COMPLETED IN ACCORDANCE WITH MANUFACTURER'S SPECIFICATIONS. 2. DRAWING MAY NOT BE TO SCALE