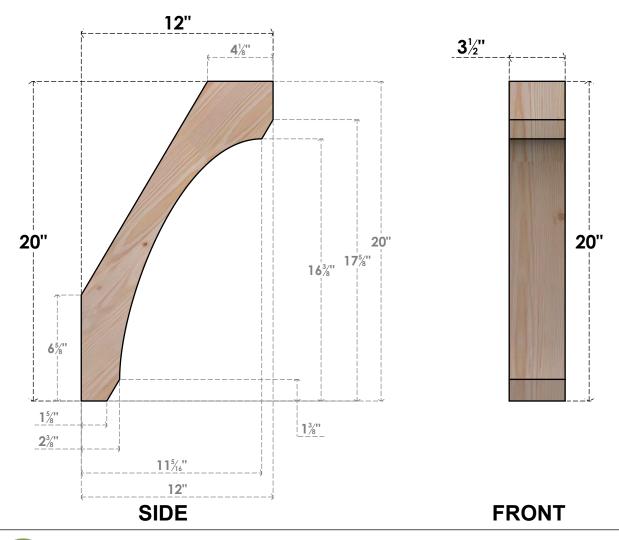

## BRC04X12X20LEC00SDF

3 1/2"W X 12"D X 20"H LEGACY SMOOTH BRACE, DOUGLAS FIR

**EKENA MILLWORK** 2300 WEST MAIN ST. CLARKSVILLE, TX 75426 TOLL FREE: 866-607-0453 WWW.EKENAMILLWORK.COM