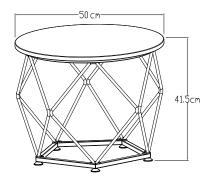

### **Specification**

Product Name: Matoresu Coffee Table Set

Model Number: CT-RB; CT-TX

Size of Large Table: 19.7"Dia. x 16.3"H (50 x 41.5 cm) Size of Small Table: 15.7"Dia. x 14.1"H (40 x 36 cm)

Total Weight: 14.7 lb (6.65 kg)