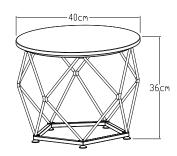

### **Specification**

Product Name: Matoresu Coffee Table Set

Model Number: CT-RB; CT-TX

Size of Large Table: 19.7"Dia. x 16.3"H (50 x 41.5 cm) Size of Small Table: 15.7"Dia. x 14.1"H (40 x 36 cm)

Total Weight: 14.7 lb (6.65 kg)