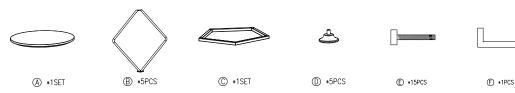

### **Specification**

Product Name: Matoresu Coffee Table Set

Model Number: CT-RB; CT-TX

Size of Large Table: 19.7"Dia. x 16.3"H (50 x 41.5 cm) Size of Small Table: 15.7"Dia. x 14.1"H (40 x 36 cm)

Total Weight: 14.7 lb (6.65 kg)





#### **Parts List for Each Table**



## **ASSEMBLY INSTRUCTIONS**





#### NOTE

- 1. Please read the user manual before using.
- 2. Please check you have all hardware before assembling.
- 3. Please do not tighten screws before all screws are in the right place.
- 4. Please do not use this product unless all bolts, screws and knobs are firmly secured.
- Please keep children and pets away from the assembly area because it contains small parts that could cause choking if swallowed.
- 6. Please keep all plastic wrapping materials away from babies and children to avoid danger of suffocation.

#### CHILDREN MUST BE SUPERVISED

#### **After-sale Service**

We strive to provide excellent after-sales support to ensure your satisfaction with our products. Here are our guidelines and procedures:

- 1. Warranty Coverage: Our products