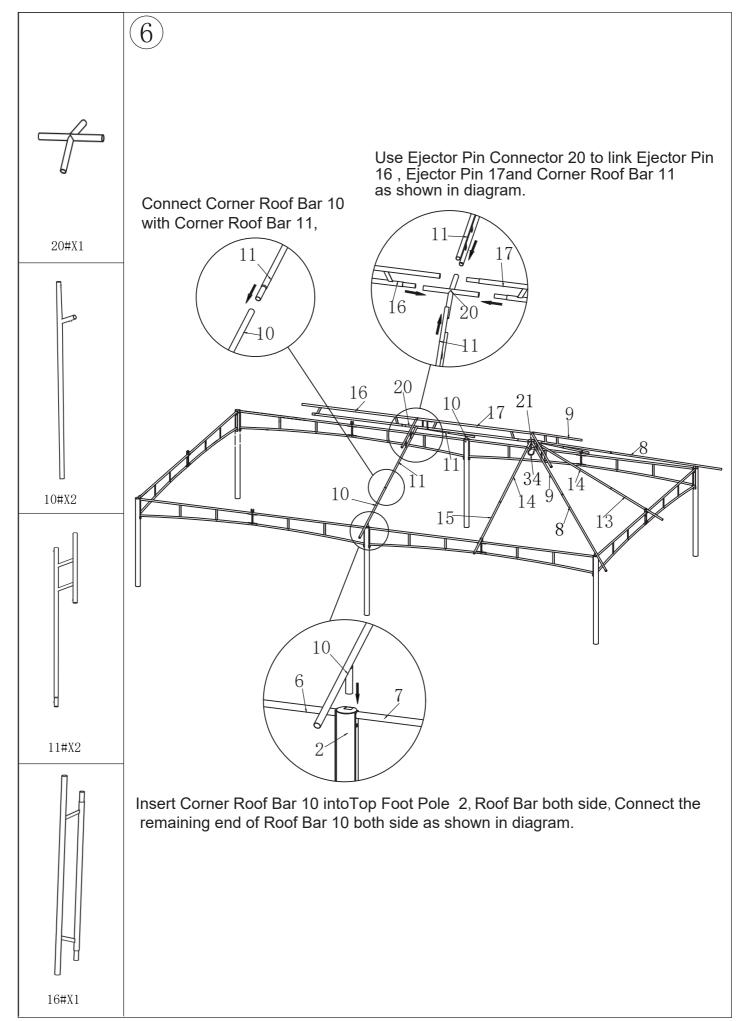

## Prepare the work area.

| NO. | Quantity | Description                                   | Reference Image |
|-----|----------|-----------------------------------------------|-----------------|
| 1   | 4        | Top Pole<br>(for the Four Corners)            |                 |
| 2   | 2        | Top Pole<br>(for the Middle of the 20FT Side) |                 |
| 3   | 6        | Bottom Pole                                   |                 |
| 4   | 2        | Beam                                          |                 |
| 5   | 2        | Beam                                          |                 |
| 6   | 4        | Beam                                          |                 |
| 7   | 4        | Beam                                          |                 |
| 8   | 4        | Corner Roof Bar                               |                 |
| 9   | 4        | Corner Roof Bar                               |                 |
| 10  | 2        | Roof Bar                                      |                 |
| 11  | 2        | Roof Bar                                      |                 |
| 12  | 18       | Plastic Adjusting Lever                       |                 |
| 13  | 2        | Roof Bar                                      | C0              |
| 14  | 6        | Roof Bar                                      | لى              |
| 15  | 4        | Roof Bar                                      | Ç0              |
| 16  | 1        | Ejector Pin                                   |                 |
| 17  | 1        | Ejector Pin                                   |                 |
| 18  | 8        | Looping Rod<br>(for the 20FT Side)            | 77              |
| 19  | 4        | Looping Rod<br>(for the 12FT Side)            | <u>[7</u> ]     |
| 20  | 1        | Ejector Pin Connector                         |                 |
| 21  | 2        | Top Connector                                 |                 |
| 22  | 6        | Beam Connector                                |                 |