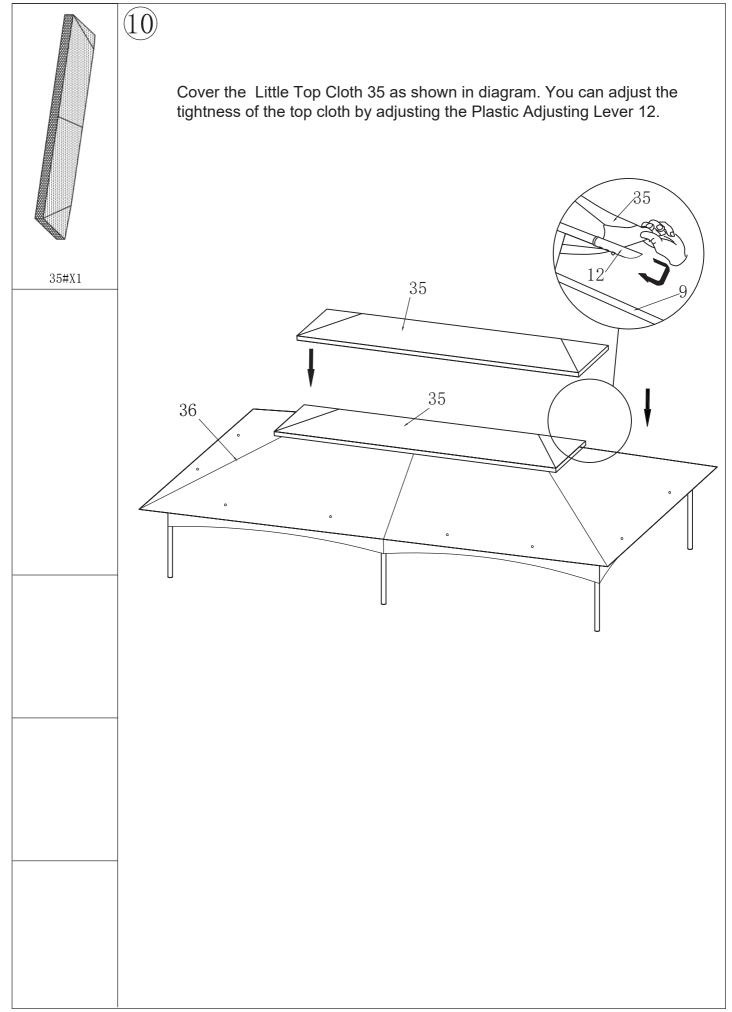

## Prepare the work area.

| NO. | Quantity | Description                                   | Reference Image |
|-----|----------|-----------------------------------------------|-----------------|
| 1   | 4        | Top Pole<br>(for the Four Corners)            |                 |
| 2   | 2        | Top Pole<br>(for the Middle of the 20FT Side) |                 |
| 3   | 6        | Bottom Pole                                   |                 |
| 4   | 2        | Beam                                          |                 |
| 5   | 2        | Beam                                          |                 |
| 6   | 4        | Beam                                          |                 |
| 7   | 4        | Beam                                          |                 |
| 8   | 4        | Corner Roof Bar                               |                 |
| 9   | 4        | Corner Roof Bar                               |                 |
| 10  | 2        | Roof Bar                                      |                 |
| 11  | 2        | Roof Bar                                      |                 |
| 12  | 18       | Plastic Adjusting Lever                       |                 |
| 13  | 2        | Roof Bar                                      | C0              |
| 14  | 6        | Roof Bar                                      | لى              |
| 15  | 4        | Roof Bar                                      | Ç0              |
| 16  | 1        | Ejector Pin                                   |                 |
| 17  | 1        | Ejector Pin                                   |                 |
| 18  | 8        | Looping Rod<br>(for the 20FT Side)            | 77              |
| 19  | 4        | Looping Rod<br>(for the 12FT Side)            | <u>[7</u> ]     |
| 20  | 1        | Ejector Pin Connector                         |                 |
| 21  | 2        | Top Connector                                 |                 |
| 22  | 6        | Beam Connector                                |                 |

| NO. | Quantity | Description         | Reference Image       |
|-----|----------|---------------------|-----------------------|
| 23  | 6        | Screws              | <b>[</b> 11111] M6X35 |
| 24  | 24       | Screws              | [] M6X30              |
| 25  | 12       | Screws              | []1111] M6X15         |
| 26  | 12       | Screws              | M6X15                 |
| 27  | 42       | Nut                 | <b>@</b> M6           |
| 28  | 42       | Screw Cap( plastic) |                       |
| 29  | 42       | Screw Cap( plastic) |                       |
| 30  | 2        | Wrench              | 5C                    |
| 31  | 12       | Tent Leg            |                       |
| 32  | 104      | Hook                |                       |
| 33  | 6        | Expansion Screws    | M8X50                 |
| 34  | 2        | Lamp hook           |                       |
| 35  | 1        | Little Top Cloth    |                       |
| 36  | 1        | Large Top Cloth     |                       |
| 37  | 1        | Mosquito Side Wall  |                       |
|     |          |                     | ·                     |