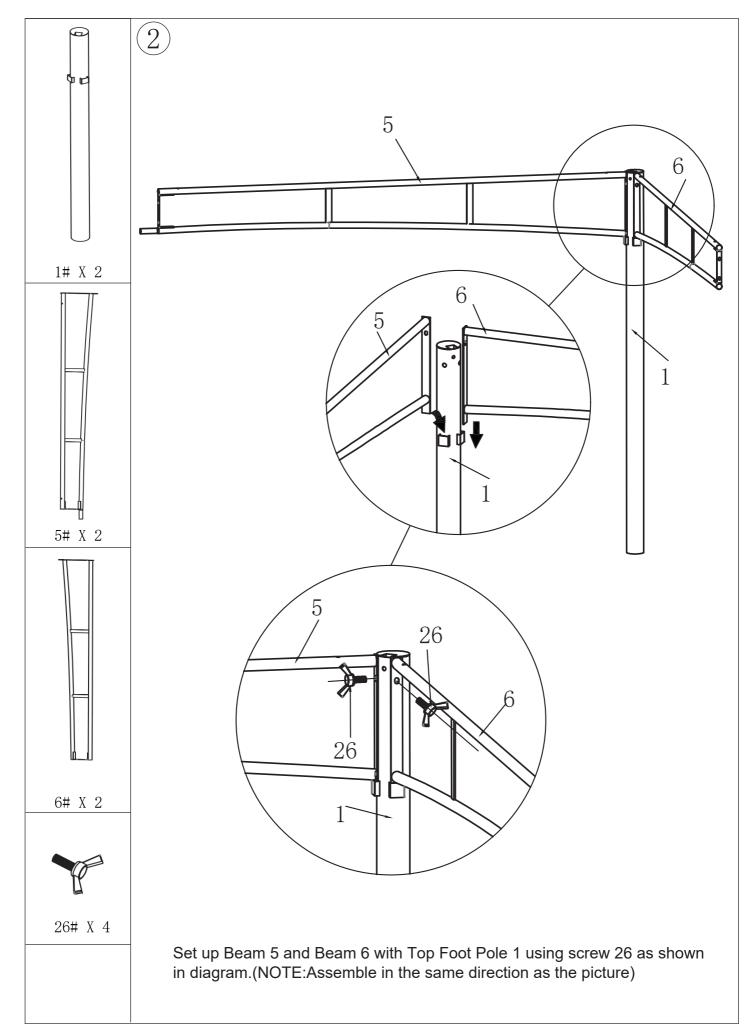

## Prepare the work area.

| NO. | Quantity | Description                                   | Reference Image |
|-----|----------|-----------------------------------------------|-----------------|
| 1   | 4        | Top Pole<br>(for the Four Corners)            |                 |
| 2   | 2        | Top Pole<br>(for the Middle of the 20FT Side) |                 |
| 3   | 6        | Bottom Pole                                   |                 |
| 4   | 2        | Beam                                          |                 |
| 5   | 2        | Beam                                          |                 |
| 6   | 4        | Beam                                          |                 |
| 7   | 4        | Beam                                          |                 |
| 8   | 4        | Corner Roof Bar                               |                 |
| 9   | 4        | Corner Roof Bar                               |                 |
| 10  | 2        | Roof Bar                                      |                 |
| 11  | 2        | Roof Bar                                      |                 |
| 12  | 18       | Plastic Adjusting Lever                       |                 |
| 13  | 2        | Roof Bar                                      | C0              |
| 14  | 6        | Roof Bar                                      | لى              |
| 15  | 4        | Roof Bar                                      | Ç0              |
| 16  | 1        | Ejector Pin                                   |                 |
| 17  | 1        | Ejector Pin                                   |                 |
| 18  | 8        | Looping Rod<br>(for the 20FT Side)            | 77              |
| 19  | 4        | Looping Rod<br>(for the 12FT Side)            | <u>[7</u> ]     |
| 20  | 1        | Ejector Pin Connector                         |                 |
| 21  | 2        | Top Connector                                 |                 |
| 22  | 6        | Beam Connector                                |                 |