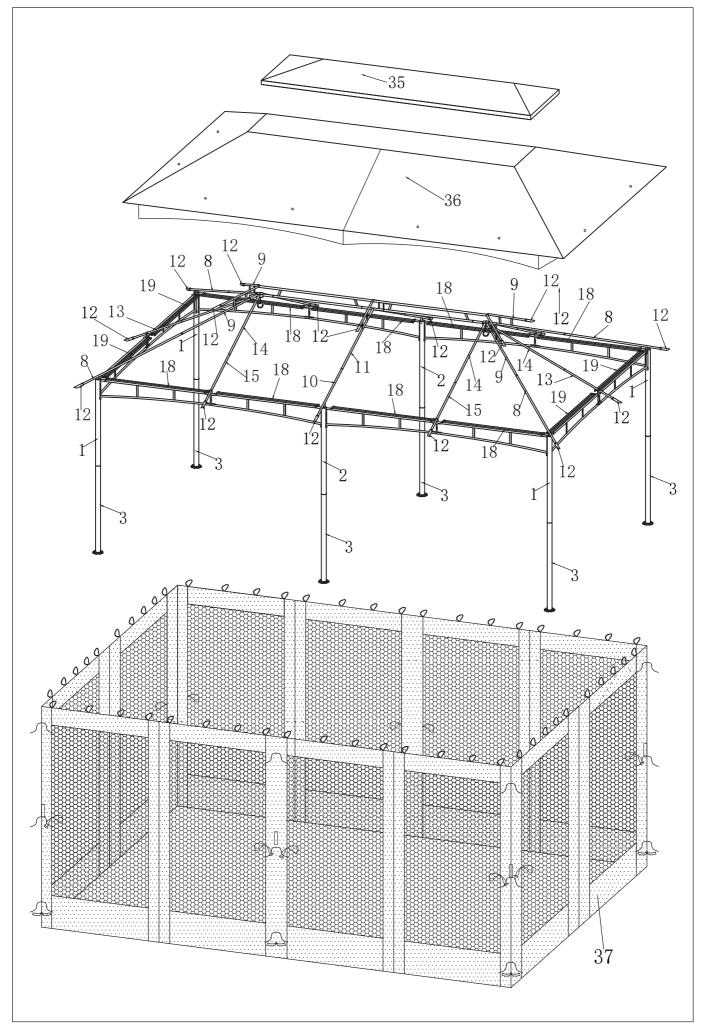

## Prepare the work area.

| NO. | Quantity | Description                                   | Reference Image |
|-----|----------|-----------------------------------------------|-----------------|
| 1   | 4        | Top Pole<br>(for the Four Corners)            |                 |
| 2   | 2        | Top Pole<br>(for the Middle of the 20FT Side) |                 |
| 3   | 6        | Bottom Pole                                   |                 |
| 4   | 2        | Beam                                          |                 |
| 5   | 2        | Beam                                          |                 |
| 6   | 4        | Beam                                          |                 |
| 7   | 4        | Beam                                          |                 |
| 8   | 4        | Corner Roof Bar                               |                 |
| 9   | 4        | Corner Roof Bar                               |                 |
| 10  | 2        | Roof Bar                                      |                 |
| 11  | 2        | Roof Bar                                      |                 |
| 12  | 18       | Plastic Adjusting Lever                       |                 |
| 13  | 2        | Roof Bar                                      | C0              |
| 14  | 6        | Roof Bar                                      | لى              |
| 15  | 4        | Roof Bar                                      | Ç0              |
| 16  | 1        | Ejector Pin                                   |                 |
| 17  | 1        | Ejector Pin                                   |                 |
| 18  | 8        | Looping Rod<br>(for the 20FT Side)            | 77              |
| 19  | 4        | Looping Rod<br>(for the 12FT Side)            | <u>[7</u> ]     |
| 20  | 1        | Ejector Pin Connector                         |                 |
| 21  | 2        | Top Connector                                 |                 |
| 22  | 6        | Beam Connector                                |                 |

| NO. | Quantity | Description         | Reference Image       |
|-----|----------|---------------------|-----------------------|
| 23  | 6        | Screws              | <b>[</b> 11111] M6X35 |
| 24  | 24       | Screws              | [] M6X30              |
| 25  | 12       | Screws              | []1111] M6X15         |
| 26  | 12       | Screws              | M6X15                 |
| 27  | 42       | Nut                 | <b>@</b> M6           |
| 28  | 42       | Screw Cap( plastic) |                       |
| 29  | 42       | Screw Cap( plastic) |                       |
| 30  | 2        | Wrench              | 5C                    |
| 31  | 12       | Tent Leg            |                       |
| 32  | 104      | Hook                |                       |
| 33  | 6        | Expansion Screws    | M8X50                 |
| 34  | 2        | Lamp hook           |                       |
| 35  | 1        | Little Top Cloth    |                       |
| 36  | 1        | Large Top Cloth     |                       |
| 37  | 1        | Mosquito Side Wall  |                       |
|     |          |                     | ·                     |