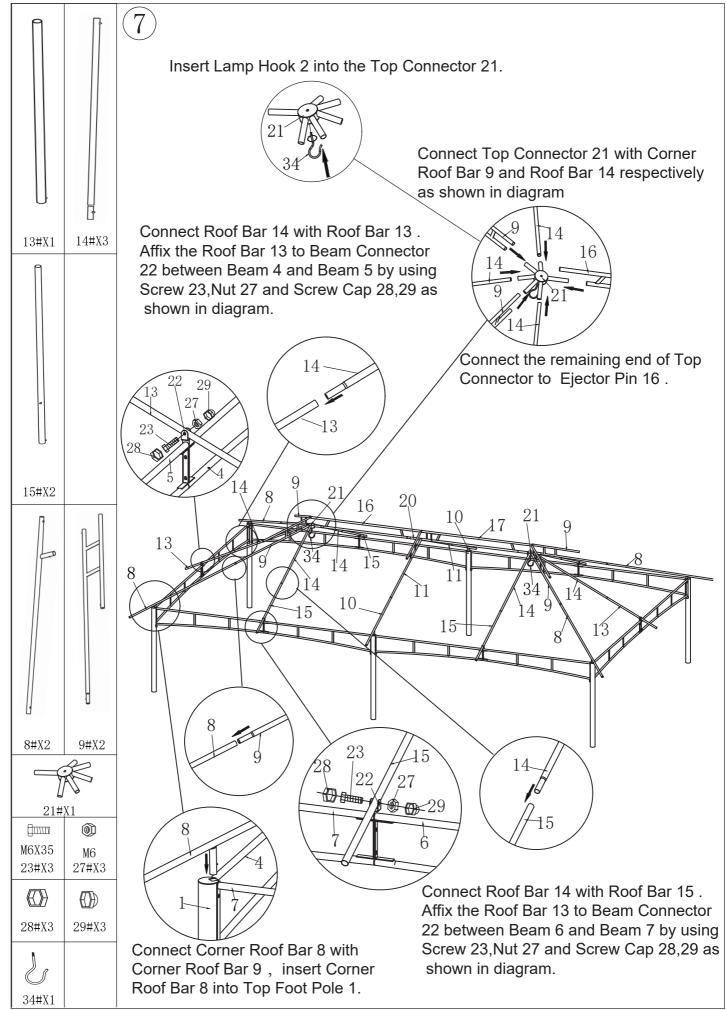

## Prepare the work area.

| NO. | Quantity | Description                                   | Reference Image |
|-----|----------|-----------------------------------------------|-----------------|
| 1   | 4        | Top Pole<br>(for the Four Corners)            |                 |
| 2   | 2        | Top Pole<br>(for the Middle of the 20FT Side) |                 |
| 3   | 6        | Bottom Pole                                   |                 |
| 4   | 2        | Beam                                          |                 |
| 5   | 2        | Beam                                          |                 |
| 6   | 4        | Beam                                          |                 |
| 7   | 4        | Beam                                          |                 |
| 8   | 4        | Corner Roof Bar                               |                 |
| 9   | 4        | Corner Roof Bar                               |                 |
| 10  | 2        | Roof Bar                                      |                 |
| 11  | 2        | Roof Bar                                      |                 |
| 12  | 18       | Plastic Adjusting Lever                       |                 |
| 13  | 2        | Roof Bar                                      | C0              |
| 14  | 6        | Roof Bar                                      | لى              |
| 15  | 4        | Roof Bar                                      | Ç0              |
| 16  | 1        | Ejector Pin                                   |                 |
| 17  | 1        | Ejector Pin                                   |                 |
| 18  | 8        | Looping Rod<br>(for the 20FT Side)            | 77              |
| 19  | 4        | Looping Rod<br>(for the 12FT Side)            | <u>[7</u> ]     |
| 20  | 1        | Ejector Pin Connector                         |                 |
| 21  | 2        | Top Connector                                 |                 |
| 22  | 6        | Beam Connector                                |                 |

| NO. | Quantity | Description         | Reference Image       |
|-----|----------|---------------------|-----------------------|
| 23  | 6        | Screws              | <b>[</b> 11111] M6X35 |
| 24  | 24       | Screws              | [] M6X30              |
| 25  | 12       | Screws              | []1111] M6X15         |
| 26  | 12       | Screws              | M6X15                 |
| 27  | 42       | Nut                 | <b>@</b> M6           |
| 28  | 42       | Screw Cap( plastic) |                       |
| 29  | 42       | Screw Cap( plastic) |                       |
| 30  | 2        | Wrench              | 5C                    |
| 31  | 12       | Tent Leg            |                       |
| 32  | 104      | Hook                |                       |
| 33  | 6        | Expansion Screws    | M8X50                 |
| 34  | 2        | Lamp hook           |                       |
| 35  | 1        | Little Top Cloth    |                       |
| 36  | 1        | Large Top Cloth     |                       |
| 37  | 1        | Mosquito Side Wall  |                       |
|     |          |                     | ·                     |