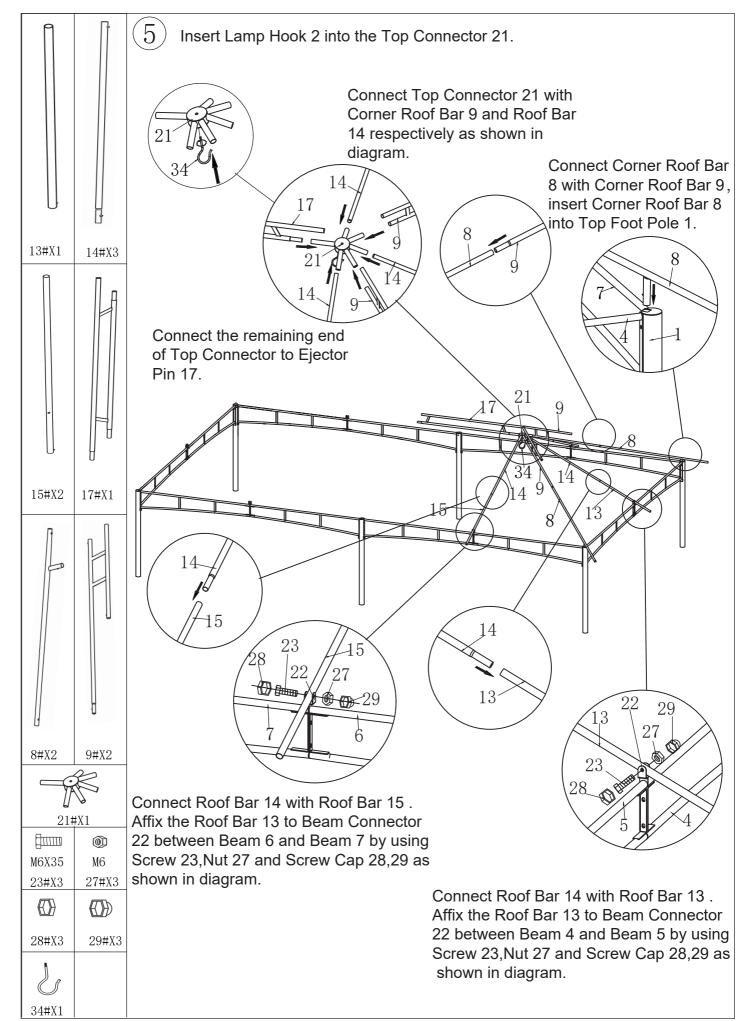

## Prepare the work area.

| NO. | Quantity | Description                                   | Reference Image |
|-----|----------|-----------------------------------------------|-----------------|
| 1   | 4        | Top Pole<br>(for the Four Corners)            |                 |
| 2   | 2        | Top Pole<br>(for the Middle of the 20FT Side) |                 |
| 3   | 6        | Bottom Pole                                   |                 |
| 4   | 2        | Beam                                          |                 |
| 5   | 2        | Beam                                          |                 |
| 6   | 4        | Beam                                          |                 |
| 7   | 4        | Beam                                          |                 |
| 8   | 4        | Corner Roof Bar                               |                 |
| 9   | 4        | Corner Roof Bar                               |                 |
| 10  | 2        | Roof Bar                                      |                 |
| 11  | 2        | Roof Bar                                      |                 |
| 12  | 18       | Plastic Adjusting Lever                       |                 |
| 13  | 2        | Roof Bar                                      | C0              |
| 14  | 6        | Roof Bar                                      | لى              |
| 15  | 4        | Roof Bar                                      | Ç0              |
| 16  | 1        | Ejector Pin                                   |                 |
| 17  | 1        | Ejector Pin                                   |                 |
| 18  | 8        | Looping Rod<br>(for the 20FT Side)            | 77              |
| 19  | 4        | Looping Rod<br>(for the 12FT Side)            | <u>[7</u> ]     |
| 20  | 1        | Ejector Pin Connector                         |                 |
| 21  | 2        | Top Connector                                 |                 |
| 22  | 6        | Beam Connector                                |                 |

| NO. | Quantity | Description         | Reference Image       |
|-----|----------|---------------------|-----------------------|
| 23  | 6        | Screws              | <b>[</b> 11111] M6X35 |
| 24  | 24       | Screws              | [] M6X30              |
| 25  | 12       | Screws              | []1111] M6X15         |
| 26  | 12       | Screws              | M6X15                 |
| 27  | 42       | Nut                 | <b>@</b> M6           |
| 28  | 42       | Screw Cap( plastic) |                       |
| 29  | 42       | Screw Cap( plastic) |                       |
| 30  | 2        | Wrench              | 5C                    |
| 31  | 12       | Tent Leg            |                       |
| 32  | 104      | Hook                |                       |
| 33  | 6        | Expansion Screws    | M8X50                 |
| 34  | 2        | Lamp hook           |                       |
| 35  | 1        | Little Top Cloth    |                       |
| 36  | 1        | Large Top Cloth     |                       |
| 37  | 1        | Mosquito Side Wall  |                       |
|     |          |                     | ·                     |