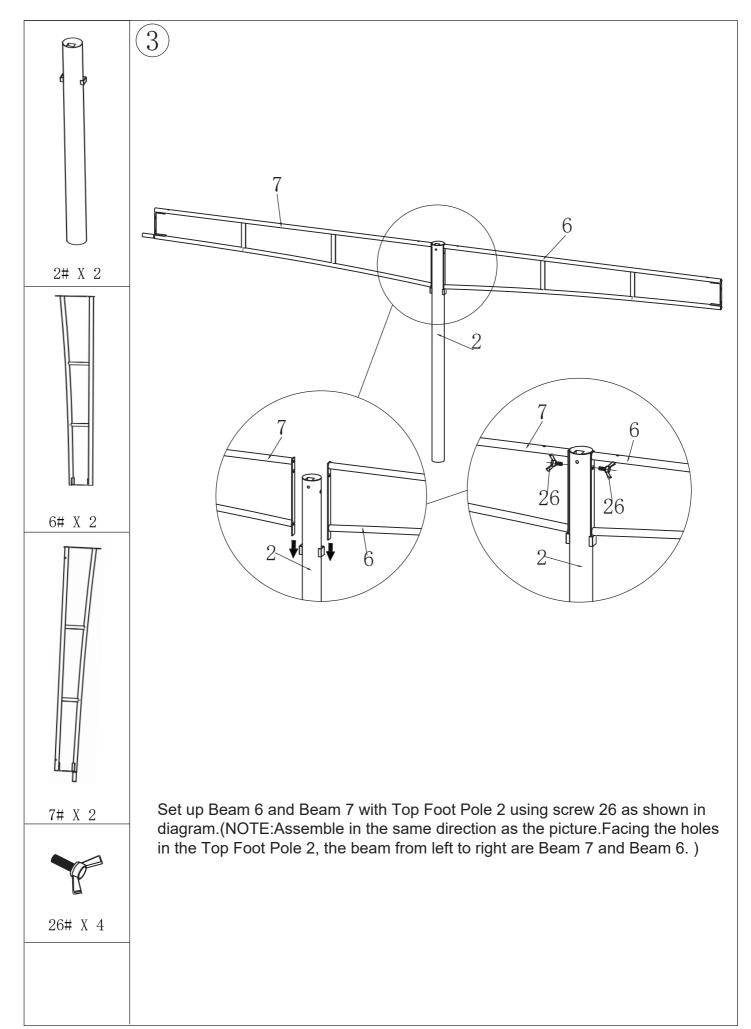

## Prepare the work area.

| NO. | Quantity | Description                                   | Reference Image |
|-----|----------|-----------------------------------------------|-----------------|
| 1   | 4        | Top Pole<br>(for the Four Corners)            |                 |
| 2   | 2        | Top Pole<br>(for the Middle of the 20FT Side) |                 |
| 3   | 6        | Bottom Pole                                   |                 |
| 4   | 2        | Beam                                          |                 |
| 5   | 2        | Beam                                          |                 |
| 6   | 4        | Beam                                          |                 |
| 7   | 4        | Beam                                          |                 |
| 8   | 4        | Corner Roof Bar                               |                 |
| 9   | 4        | Corner Roof Bar                               |                 |
| 10  | 2        | Roof Bar                                      |                 |
| 11  | 2        | Roof Bar                                      |                 |
| 12  | 18       | Plastic Adjusting Lever                       |                 |
| 13  | 2        | Roof Bar                                      | C0              |
| 14  | 6        | Roof Bar                                      | لى              |
| 15  | 4        | Roof Bar                                      | Ç0              |
| 16  | 1        | Ejector Pin                                   |                 |
| 17  | 1        | Ejector Pin                                   |                 |
| 18  | 8        | Looping Rod<br>(for the 20FT Side)            | 77              |
| 19  | 4        | Looping Rod<br>(for the 12FT Side)            | <u>[7</u> ]     |
| 20  | 1        | Ejector Pin Connector                         |                 |
| 21  | 2        | Top Connector                                 |                 |
| 22  | 6        | Beam Connector                                |                 |

| NO. | Quantity | Description         | Reference Image       |
|-----|----------|---------------------|-----------------------|
| 23  | 6        | Screws              | <b>[</b> 11111] M6X35 |
| 24  | 24       | Screws              | [] M6X30              |
| 25  | 12       | Screws              | []1111] M6X15         |
| 26  | 12       | Screws              | M6X15                 |
| 27  | 42       | Nut                 | <b>@</b> M6           |
| 28  | 42       | Screw Cap( plastic) |                       |
| 29  | 42       | Screw Cap( plastic) |                       |
| 30  | 2        | Wrench              | 5C                    |
| 31  | 12       | Tent Leg            |                       |
| 32  | 104      | Hook                |                       |
| 33  | 6        | Expansion Screws    | M8X50                 |
| 34  | 2        | Lamp hook           |                       |
| 35  | 1        | Little Top Cloth    |                       |
| 36  | 1        | Large Top Cloth     |                       |
| 37  | 1        | Mosquito Side Wall  |                       |
|     |          |                     | ·                     |