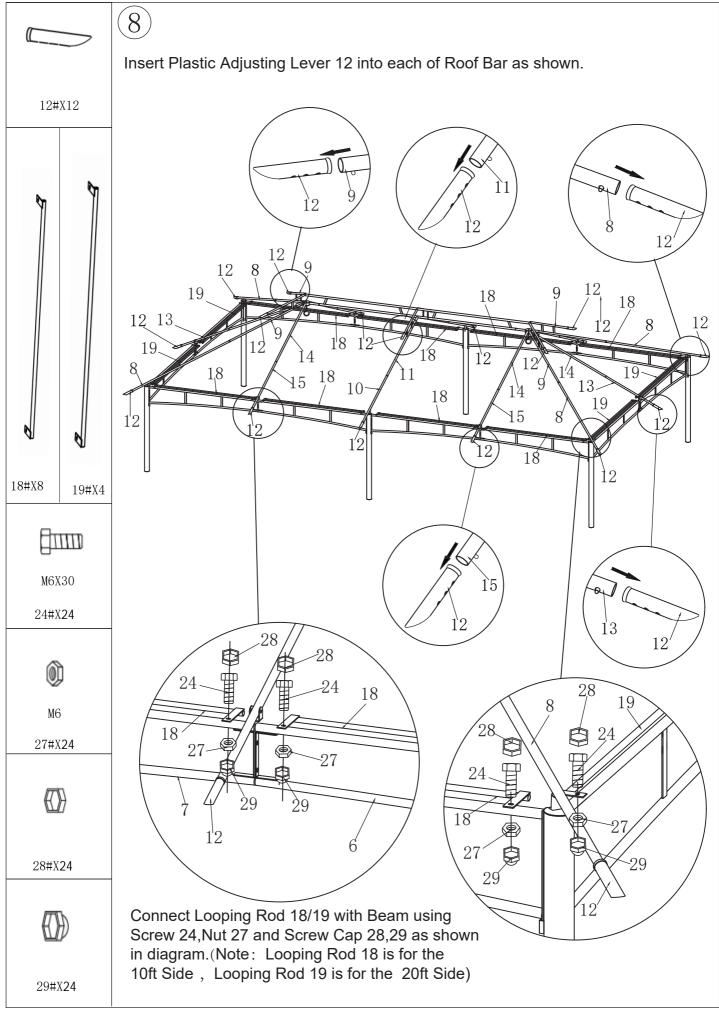

## Prepare the work area.

| NO. | Quantity | Description                                   | Reference Image |
|-----|----------|-----------------------------------------------|-----------------|
| 1   | 4        | Top Pole<br>(for the Four Corners)            |                 |
| 2   | 2        | Top Pole<br>(for the Middle of the 20FT Side) |                 |
| 3   | 6        | Bottom Pole                                   |                 |
| 4   | 2        | Beam                                          |                 |
| 5   | 2        | Beam                                          |                 |
| 6   | 4        | Beam                                          |                 |
| 7   | 4        | Beam                                          |                 |
| 8   | 4        | Corner Roof Bar                               |                 |
| 9   | 4        | Corner Roof Bar                               |                 |
| 10  | 2        | Roof Bar                                      |                 |
| 11  | 2        | Roof Bar                                      |                 |
| 12  | 18       | Plastic Adjusting Lever                       |                 |
| 13  | 2        | Roof Bar                                      | C0              |
| 14  | 6        | Roof Bar                                      | لى              |
| 15  | 4        | Roof Bar                                      | Ç0              |
| 16  | 1        | Ejector Pin                                   |                 |
| 17  | 1        | Ejector Pin                                   |                 |
| 18  | 8        | Looping Rod<br>(for the 20FT Side)            | 77              |
| 19  | 4        | Looping Rod<br>(for the 12FT Side)            | <u>[7</u> ]     |
| 20  | 1        | Ejector Pin Connector                         |                 |
| 21  | 2        | Top Connector                                 |                 |
| 22  | 6        | Beam Connector                                |                 |

| NO. | Quantity | Description         | Reference Image       |
|-----|----------|---------------------|-----------------------|
| 23  | 6        | Screws              | <b>[</b> 11111] M6X35 |
| 24  | 24       | Screws              | [] M6X30              |
| 25  | 12       | Screws              | []1111] M6X15         |
| 26  | 12       | Screws              | M6X15                 |
| 27  | 42       | Nut                 | <b>@</b> M6           |
| 28  | 42       | Screw Cap( plastic) |                       |
| 29  | 42       | Screw Cap( plastic) |                       |
| 30  | 2        | Wrench              | 5C                    |
| 31  | 12       | Tent Leg            |                       |
| 32  | 104      | Hook                |                       |
| 33  | 6        | Expansion Screws    | M8X50                 |
| 34  | 2        | Lamp hook           |                       |
| 35  | 1        | Little Top Cloth    |                       |
| 36  | 1        | Large Top Cloth     |                       |
| 37  | 1        | Mosquito Side Wall  |                       |
|     |          |                     | ·                     |