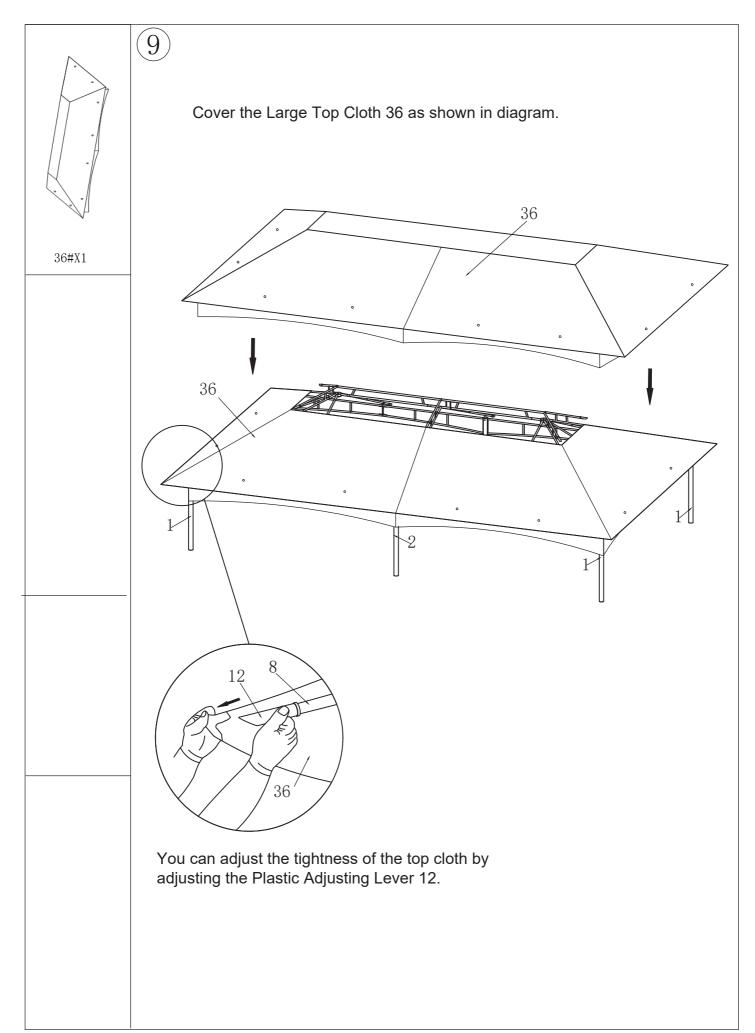

| NO. | Quantity | Description         | Reference Image       |
|-----|----------|---------------------|-----------------------|
| 23  | 6        | Screws              | <b>[</b> 11111] M6X35 |
| 24  | 24       | Screws              | [] M6X30              |
| 25  | 12       | Screws              | []1111] M6X15         |
| 26  | 12       | Screws              | M6X15                 |
| 27  | 42       | Nut                 | <b>@</b> M6           |
| 28  | 42       | Screw Cap( plastic) |                       |
| 29  | 42       | Screw Cap( plastic) |                       |
| 30  | 2        | Wrench              | 5C                    |
| 31  | 12       | Tent Leg            |                       |
| 32  | 104      | Hook                |                       |
| 33  | 6        | Expansion Screws    | M8X50                 |
| 34  | 2        | Lamp hook           |                       |
| 35  | 1        | Little Top Cloth    |                       |
| 36  | 1        | Large Top Cloth     |                       |
| 37  | 1        | Mosquito Side Wall  |                       |
|     |          |                     | ·                     |