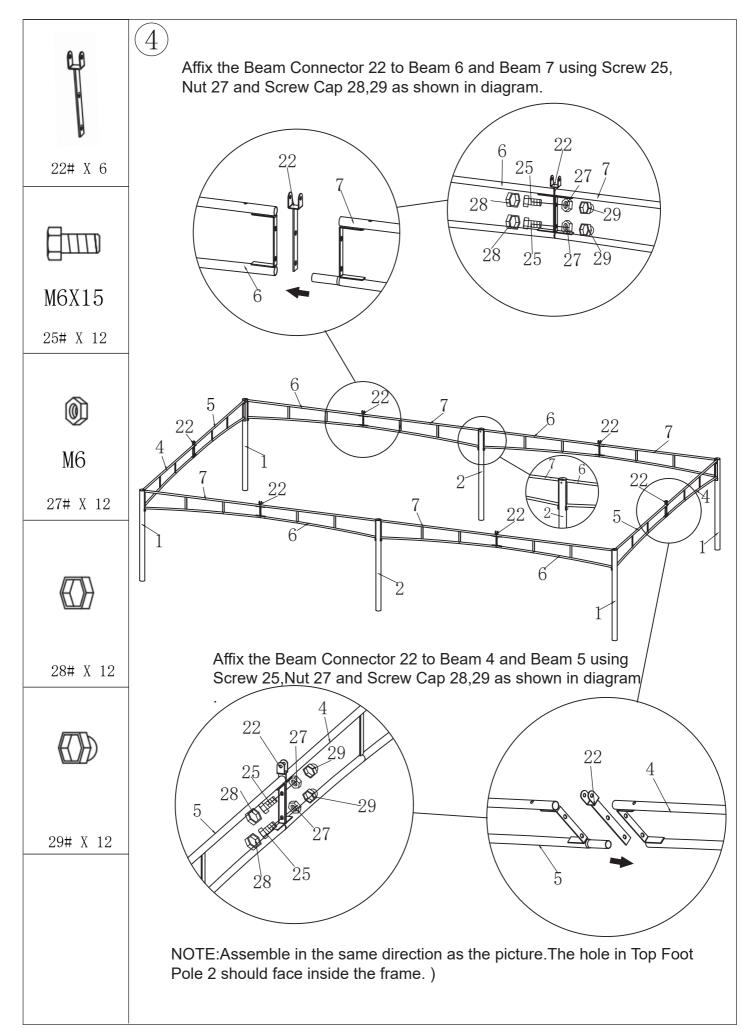

## Prepare the work area.

| NO. | Quantity | Description                                   | Reference Image |
|-----|----------|-----------------------------------------------|-----------------|
| 1   | 4        | Top Pole<br>(for the Four Corners)            |                 |
| 2   | 2        | Top Pole<br>(for the Middle of the 20FT Side) |                 |
| 3   | 6        | Bottom Pole                                   |                 |
| 4   | 2        | Beam                                          |                 |
| 5   | 2        | Beam                                          |                 |
| 6   | 4        | Beam                                          |                 |
| 7   | 4        | Beam                                          |                 |
| 8   | 4        | Corner Roof Bar                               |                 |
| 9   | 4        | Corner Roof Bar                               |                 |
| 10  | 2        | Roof Bar                                      |                 |
| 11  | 2        | Roof Bar                                      |                 |
| 12  | 18       | Plastic Adjusting Lever                       |                 |
| 13  | 2        | Roof Bar                                      | C0              |
| 14  | 6        | Roof Bar                                      | لى              |
| 15  | 4        | Roof Bar                                      | Ç0              |
| 16  | 1        | Ejector Pin                                   |                 |
| 17  | 1        | Ejector Pin                                   |                 |
| 18  | 8        | Looping Rod<br>(for the 20FT Side)            | 77              |
| 19  | 4        | Looping Rod<br>(for the 12FT Side)            | <u>[7</u> ]     |
| 20  | 1        | Ejector Pin Connector                         |                 |
| 21  | 2        | Top Connector                                 |                 |
| 22  | 6        | Beam Connector                                |                 |

| NO. | Quantity | Description         | Reference Image       |
|-----|----------|---------------------|-----------------------|
| 23  | 6        | Screws              | <b>[</b> 11111] M6X35 |
| 24  | 24       | Screws              | [] M6X30              |
| 25  | 12       | Screws              | []1111] M6X15         |
| 26  | 12       | Screws              | M6X15                 |
| 27  | 42       | Nut                 | <b>@</b> M6           |
| 28  | 42       | Screw Cap( plastic) |                       |
| 29  | 42       | Screw Cap( plastic) |                       |
| 30  | 2        | Wrench              | 5C                    |
| 31  | 12       | Tent Leg            |                       |
| 32  | 104      | Hook                |                       |
| 33  | 6        | Expansion Screws    | M8X50                 |
| 34  | 2        | Lamp hook           |                       |
| 35  | 1        | Little Top Cloth    |                       |
| 36  | 1        | Large Top Cloth     |                       |
| 37  | 1        | Mosquito Side Wall  |                       |
|     |          |                     | ·                     |