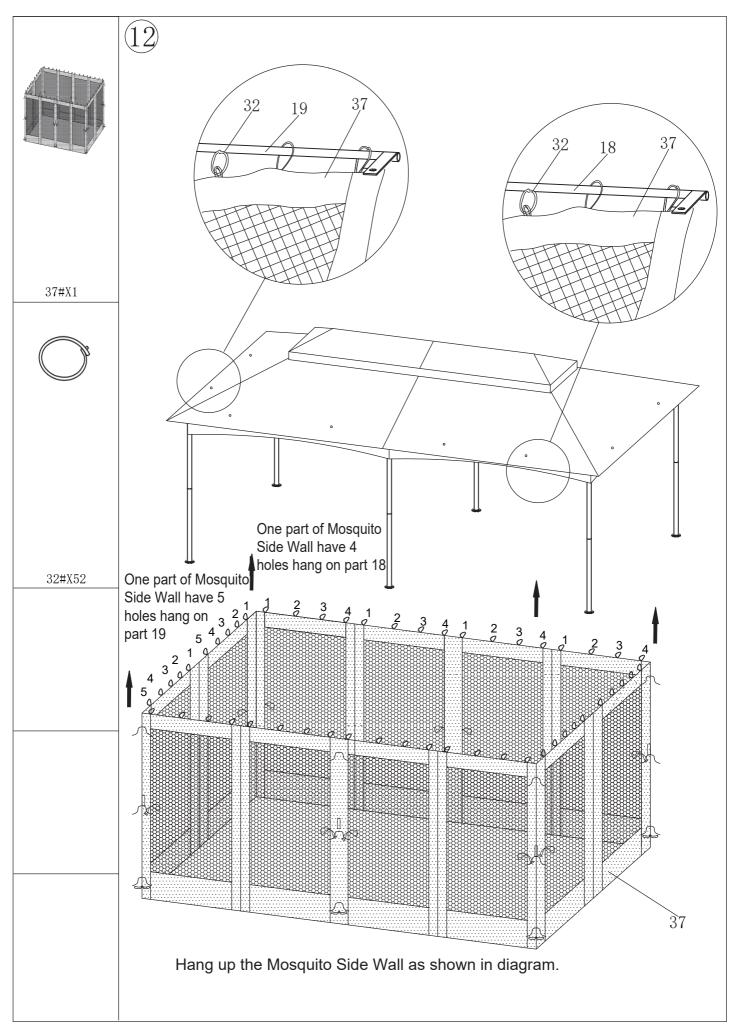

## Prepare the work area.

| NO. | Quantity | Description                                   | Reference Image |
|-----|----------|-----------------------------------------------|-----------------|
| 1   | 4        | Top Pole<br>(for the Four Corners)            |                 |
| 2   | 2        | Top Pole<br>(for the Middle of the 20FT Side) |                 |
| 3   | 6        | Bottom Pole                                   |                 |
| 4   | 2        | Beam                                          |                 |
| 5   | 2        | Beam                                          |                 |
| 6   | 4        | Beam                                          |                 |
| 7   | 4        | Beam                                          |                 |
| 8   | 4        | Corner Roof Bar                               |                 |
| 9   | 4        | Corner Roof Bar                               |                 |
| 10  | 2        | Roof Bar                                      |                 |
| 11  | 2        | Roof Bar                                      |                 |
| 12  | 18       | Plastic Adjusting Lever                       |                 |
| 13  | 2        | Roof Bar                                      | C0              |
| 14  | 6        | Roof Bar                                      | لى              |
| 15  | 4        | Roof Bar                                      | Ç0              |
| 16  | 1        | Ejector Pin                                   |                 |
| 17  | 1        | Ejector Pin                                   |                 |
| 18  | 8        | Looping Rod<br>(for the 20FT Side)            | 77              |
| 19  | 4        | Looping Rod<br>(for the 12FT Side)            | <u>[7</u> ]     |
| 20  | 1        | Ejector Pin Connector                         |                 |
| 21  | 2        | Top Connector                                 |                 |
| 22  | 6        | Beam Connector                                |                 |

| NO. | Quantity | Description         | Reference Image       |
|-----|----------|---------------------|-----------------------|
| 23  | 6        | Screws              | <b>[</b> 11111] M6X35 |
| 24  | 24       | Screws              | [] M6X30              |
| 25  | 12       | Screws              | []1111] M6X15         |
| 26  | 12       | Screws              | M6X15                 |
| 27  | 42       | Nut                 | <b>@</b> M6           |
| 28  | 42       | Screw Cap( plastic) |                       |
| 29  | 42       | Screw Cap( plastic) |                       |
| 30  | 2        | Wrench              | 5C                    |
| 31  | 12       | Tent Leg            |                       |
| 32  | 104      | Hook                |                       |
| 33  | 6        | Expansion Screws    | M8X50                 |
| 34  | 2        | Lamp hook           |                       |
| 35  | 1        | Little Top Cloth    |                       |
| 36  | 1        | Large Top Cloth     |                       |
| 37  | 1        | Mosquito Side Wall  |                       |
|     |          |                     | ·                     |