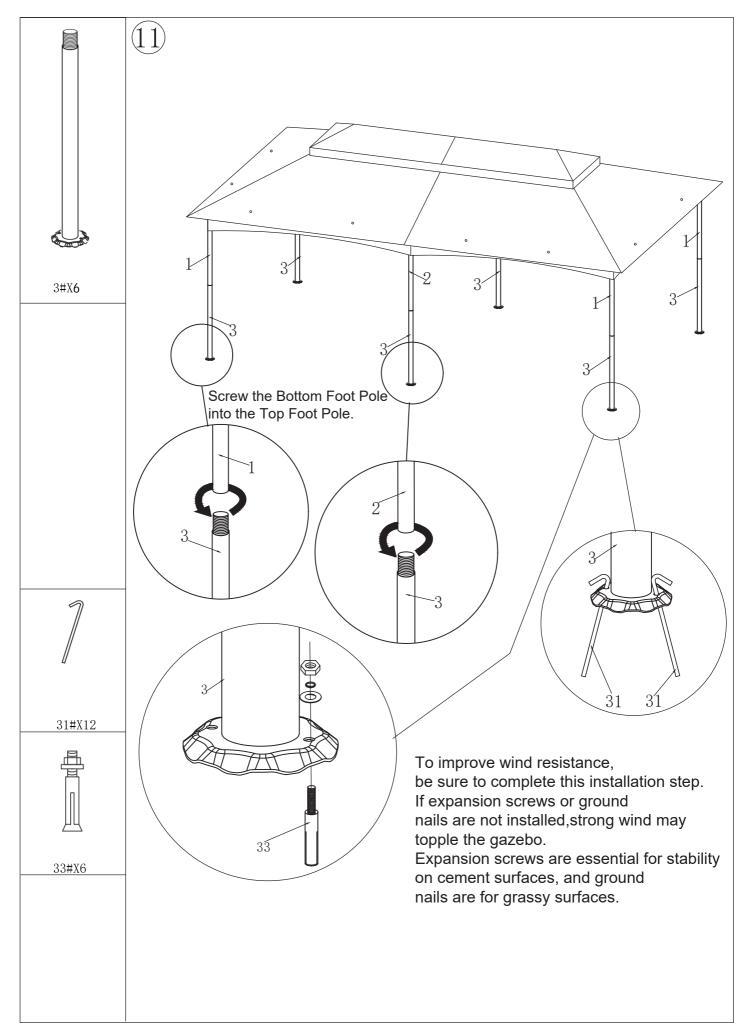

## Prepare the work area.

| NO. | Quantity | Description                                   | Reference Image |
|-----|----------|-----------------------------------------------|-----------------|
| 1   | 4        | Top Pole<br>(for the Four Corners)            |                 |
| 2   | 2        | Top Pole<br>(for the Middle of the 20FT Side) |                 |
| 3   | 6        | Bottom Pole                                   |                 |
| 4   | 2        | Beam                                          |                 |
| 5   | 2        | Beam                                          |                 |
| 6   | 4        | Beam                                          |                 |
| 7   | 4        | Beam                                          |                 |
| 8   | 4        | Corner Roof Bar                               |                 |
| 9   | 4        | Corner Roof Bar                               |                 |
| 10  | 2        | Roof Bar                                      |                 |
| 11  | 2        | Roof Bar                                      |                 |
| 12  | 18       | Plastic Adjusting Lever                       |                 |
| 13  | 2        | Roof Bar                                      | C0              |
| 14  | 6        | Roof Bar                                      | لى              |
| 15  | 4        | Roof Bar                                      | Ç0              |
| 16  | 1        | Ejector Pin                                   |                 |
| 17  | 1        | Ejector Pin                                   |                 |
| 18  | 8        | Looping Rod<br>(for the 20FT Side)            | 77              |
| 19  | 4        | Looping Rod<br>(for the 12FT Side)            | <u>[7</u> ]     |
| 20  | 1        | Ejector Pin Connector                         |                 |
| 21  | 2        | Top Connector                                 |                 |
| 22  | 6        | Beam Connector                                |                 |

| NO. | Quantity | Description         | Reference Image       |
|-----|----------|---------------------|-----------------------|
| 23  | 6        | Screws              | <b>[</b> 11111] M6X35 |
| 24  | 24       | Screws              | [] M6X30              |
| 25  | 12       | Screws              | []1111] M6X15         |
| 26  | 12       | Screws              | M6X15                 |
| 27  | 42       | Nut                 | <b>@</b> M6           |
| 28  | 42       | Screw Cap( plastic) |                       |
| 29  | 42       | Screw Cap( plastic) |                       |
| 30  | 2        | Wrench              | 5C                    |
| 31  | 12       | Tent Leg            |                       |
| 32  | 104      | Hook                |                       |
| 33  | 6        | Expansion Screws    | M8X50                 |
| 34  | 2        | Lamp hook           |                       |
| 35  | 1        | Little Top Cloth    |                       |
| 36  | 1        | Large Top Cloth     |                       |
| 37  | 1        | Mosquito Side Wall  |                       |
|     |          |                     | ·                     |