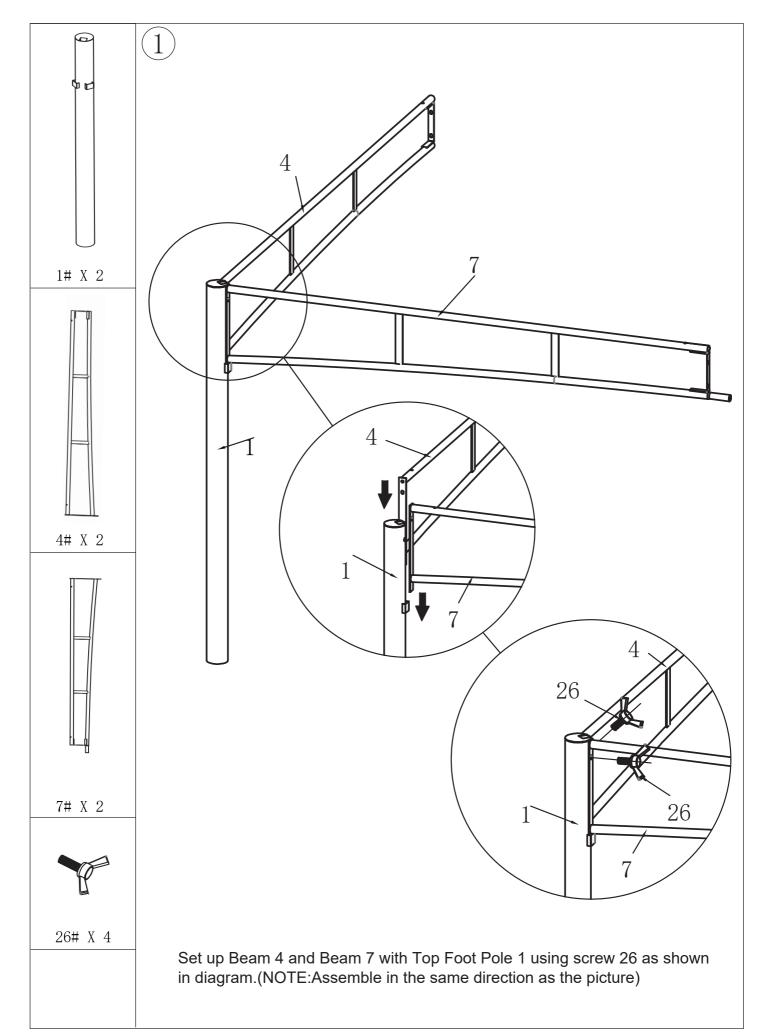

## Prepare the work area.

| NO. | Quantity | Description                                   | Reference Image |
|-----|----------|-----------------------------------------------|-----------------|
| 1   | 4        | Top Pole<br>(for the Four Corners)            |                 |
| 2   | 2        | Top Pole<br>(for the Middle of the 20FT Side) |                 |
| 3   | 6        | Bottom Pole                                   |                 |
| 4   | 2        | Beam                                          |                 |
| 5   | 2        | Beam                                          |                 |
| 6   | 4        | Beam                                          |                 |
| 7   | 4        | Beam                                          |                 |
| 8   | 4        | Corner Roof Bar                               |                 |
| 9   | 4        | Corner Roof Bar                               |                 |
| 10  | 2        | Roof Bar                                      |                 |
| 11  | 2        | Roof Bar                                      |                 |
| 12  | 18       | Plastic Adjusting Lever                       |                 |
| 13  | 2        | Roof Bar                                      | C0              |
| 14  | 6        | Roof Bar                                      | لى              |
| 15  | 4        | Roof Bar                                      | Ç0              |
| 16  | 1        | Ejector Pin                                   |                 |
| 17  | 1        | Ejector Pin                                   |                 |
| 18  | 8        | Looping Rod<br>(for the 20FT Side)            | 77              |
| 19  | 4        | Looping Rod<br>(for the 12FT Side)            | <u>[7</u> ]     |
| 20  | 1        | Ejector Pin Connector                         |                 |
| 21  | 2        | Top Connector                                 |                 |
| 22  | 6        | Beam Connector                                |                 |

| NO. | Quantity | Description         | Reference Image       |
|-----|----------|---------------------|-----------------------|
| 23  | 6        | Screws              | <b>[</b> 11111] M6X35 |
| 24  | 24       | Screws              | [] M6X30              |
| 25  | 12       | Screws              | []1111] M6X15         |
| 26  | 12       | Screws              | M6X15                 |
| 27  | 42       | Nut                 | <b>@</b> M6           |
| 28  | 42       | Screw Cap( plastic) |                       |
| 29  | 42       | Screw Cap( plastic) |                       |
| 30  | 2        | Wrench              | 5C                    |
| 31  | 12       | Tent Leg            |                       |
| 32  | 104      | Hook                |                       |
| 33  | 6        | Expansion Screws    | M8X50                 |
| 34  | 2        | Lamp hook           |                       |
| 35  | 1        | Little Top Cloth    |                       |
| 36  | 1        | Large Top Cloth     |                       |
| 37  | 1        | Mosquito Side Wall  |                       |
|     |          |                     | ·                     |