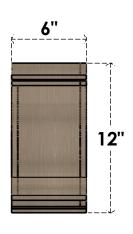

## ITEM NUMBER: CORU06X12X12SCRRCPR

6"W X 12"D X 12"H SERIES 1 CLASSIC SCROLL ROUGH CEDAR TIMBERTHANE FAUX WOOD CORBEL, PRIMED

## SIDE PROFILE

FRONT PROFILE

**ISOMETRIC** 

**EKENA MILLWORK** 2300 WEST MAIN ST. CLARKSVILLE, TX 75426 TOLL FREE: 866-607-0453 WWW.EKENAMILLWORK.COM

GENERATED DATE: 01/28/2023

- 1. INSTALLATION TO BE COMPLETED IN ACCORDANCE WITH MANUFACTURER'S SPECIFICATIONS.
  2. DRAWING MAY NOT BE TO SCALE
  3. THIS DRAWING IS INTENDED FOR DESIGN AND PLANNING PURPOSES ONLY.
  4. ALL INFORMATION CONTAINED HEREIN WAS CURRENT AT THE TIME OF DEVELOPMENT BUT MUST BE REVIEWED AND APPROVED BY THE PRODUCT MANUFACTURER TO BE CONSIDERED ACCURATE.
- 5. TIMBERTHANE ARCHITECTURAL PRODUCTS ARE MADE FROM HIGH DENSITY URETHANE AND COME FACTORY PRIMED