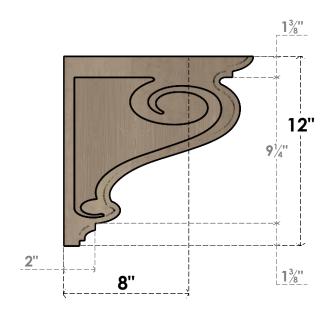

## ITEM NUMBER: CORU06X12X12SCRRCPR

6"W X 12"D X 12"H SERIES 1 CLASSIC SCROLL ROUGH CEDAR TIMBERTHANE FAUX WOOD CORBEL, PRIMED

## SIDE PROFILE

FRONT PROFILE

**ISOMETRIC** 

**EKENA MILLWORK** 2300 WEST MAIN ST. CLARKSVILLE, TX 75426 TOLL FREE: 866-607-0453 WWW.EKENAMILLWORK.COM

GENERATED DATE: 01/28/2023

- 1. INSTALLATION TO BE COMPLETED IN ACCORDANCE WITH MANUFACTURER'S SPECIFICATIONS.
  2. DRAWING MAY NOT BE TO SCALE
  3. THIS DRAWING IS INTENDED FOR DESIGN AND PLANNING PURPOSES ONLY.
  4. ALL INFORMATION CONTAINED HEREIN WAS CURRENT AT THE TIME OF DEVELOPMENT BUT MUST BE REVIEWED AND APPROVED BY THE PRODUCT MANUFACTURER TO BE CONSIDERED ACCURATE.
- 5. TIMBERTHANE ARCHITECTURAL PRODUCTS ARE MADE FROM HIGH DENSITY URETHANE AND COME FACTORY PRIMED