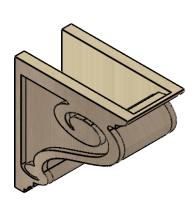

## ITEM NUMBER: CORU06X12X12SCRRCPR

6"W X 12"D X 12"H SERIES 1 CLASSIC SCROLL ROUGH CEDAR TIMBERTHANE FAUX WOOD CORBEL, PRIMED

## SIDE PROFILE

FRONT PROFILE

**ISOMETRIC** 

**EKENA MILLWORK** 2300 WEST MAIN ST. CLARKSVILLE, TX 75426 TOLL FREE: 866-607-0453 WWW.EKENAMILLWORK.COM

GENERATED DATE: 01/28/2023

- 1. INSTALLATION TO BE COMPLETED IN ACCORDANCE WITH MANUFACTURER'S SPECIFICATIONS.
  2. DRAWING MAY NOT BE TO SCALE
  3. THIS DRAWING IS INTENDED FOR DESIGN AND PLANNING PURPOSES ONLY.
  4. ALL INFORMATION CONTAINED HEREIN WAS CURRENT AT THE TIME OF DEVELOPMENT BUT MUST BE REVIEWED AND APPROVED BY THE PRODUCT MANUFACTURER TO BE CONSIDERED ACCURATE.
- 5. TIMBERTHANE ARCHITECTURAL PRODUCTS ARE MADE FROM HIGH DENSITY URETHANE AND COME FACTORY PRIMED