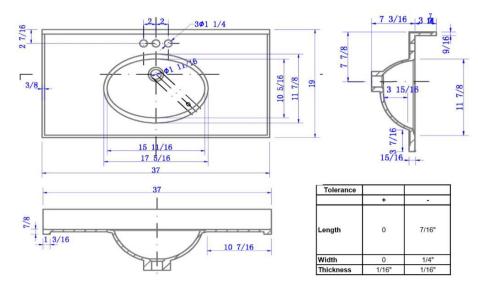

## **SPECIFICATIONS**

MATERIAL: Cultured Marble TOOLS NEEDED FOR INSTALLATION: 100% silicone

**ASSEMBLED DIMENSIONS:**  $10.63" \text{ H} \times 37" \text{ L} \times 19" \text{ D}$ 

ASSEMBLED WEIGHT: 42 lbs.

FAUCET TYPE: Lav Centerset

NUMBER OF MOUNTING HOLES: 3

**BOWL MATERIAL:** Cultured Marble

BACK SPLASH INCLUDED: Yes

COLOR: White on White

NUMBER OF BOWLS:

**BOWL DIMENSIONS:**  $5.12" \text{ H} \times 10.33" \text{ W} \times 15.75" \text{ D}$ 

BOWL SHAPE: Oval
SINK THICKNESS: 0.98"
MOUNTING TYPE: Integrated

OVERFLOW HOLE: Yes

**WARRANTY:** 5-Year limited warranty

**LEGAL FOR SALE IN CALIFORNIA**: Yes