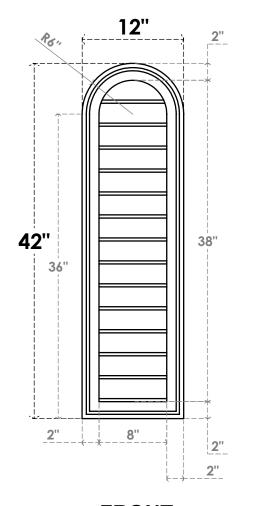

## GVPRT12X4202SN

12"W X 42"H ROUND TOP SURFACE MOUNT PVC GABLE VENT: NON-FUNCTIONAL, W/ 2"W X 1-1/2"P BRICKMOULD FRAME

**FRONT** 

SIDE

LOUVER HEIGHT: 2 3/4"

LOUVER QTY: 14

1. INSTALLATION TO BE COMPLETED IN ACCORDANCE WITH MANUFACTURER'S SPECIFICATIONS. 2. DRAWING MAY NOT BE TO SCALE