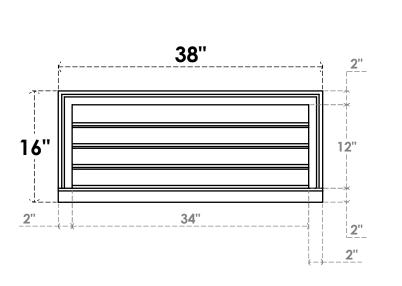

## GVPVE38X1603SF

38"W X 16"H RECTANGLE SURFACE MOUNT PVC GABLE VENT: FUNCTIONAL, W/ 2"W X 2"P **BRICKMOULD SILL FRAME** 

**VENTING AREA: 25.5 SQ IN** 

LOUVER HEIGHT: 3"

LOUVER QTY: 4

**FRONT** 

SIDE

EKENA MILLWORK 2300 WEST MAIN ST. CLARKSVILLE, TX 75426 TOLL FREE: 866-607-0453 WWW.EKENAMILLWORK.COM