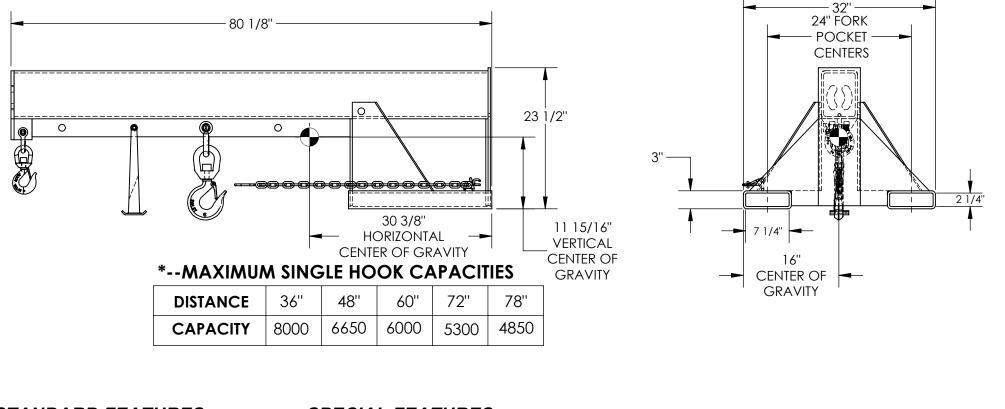

## STANDARD FEATURES

MODEL NUMBER IS LM-1NT-8-24 CAPACITY IS 8,000 LBS LOST LOAD - 495 LBS OVERALL HEIGHT - 23 1/2" OVERALL LENGTH - 80 1/8" **OVERALL WIDTH IS 32"** 36" MINIMUM HOOK POINT 78" MAXIMUM HOOK POINT USABLE FORK POCKET - 21/4" x 71/4" 24" FORK POCKET CENTERS **EFFECTIVE THICKNESS: LESS THAN 1"** 