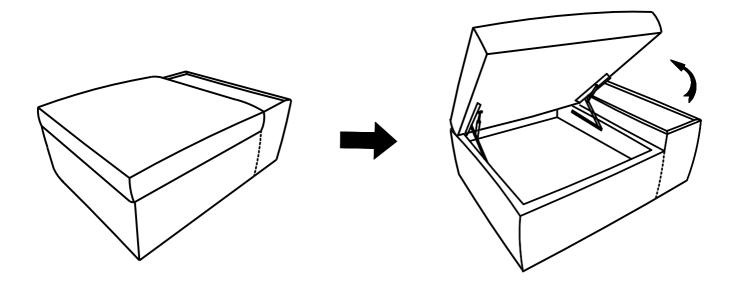

## ASSEMBLY INSTRUCTIONS

## STORAGE OTTOMAN WITH TABLE & CASTERS



16PCS



This page lists all the contents included in the box. Please take the time to identify the hardware as well as the individual components to this product. As you unpack and prepare for assembly, place the contents on a carpeted or padded area to protect them from damage. Place the Ottoman (A) on a smooth floor. Attach the Caster (B) to the Ottoman (A) using Wood Screw (C) with a screwdriver (not provided).



2 Stand the storage ottoman upright.



## **Cleaning & Care**

Treat surfaces with care. Surfaces are resistant to scratches but are not scratch resistant. Clean surfaces with a dry or damp soft cloth. Do not use abrasive cleaners. Hardware may loosen over time. Periodically check that all connections are tight.