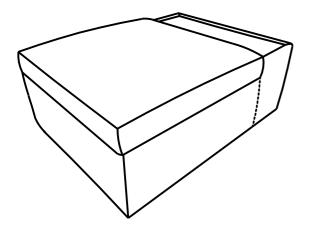

## STORAGE OTTOMAN WITH TABLE & CASTERS

16PCS

This page lists all the contents included in the box. Please take the time to identify the hardware as well as the individual components to this product. As you unpack and prepare for assembly, place the contents on a carpeted or padded area to protect them from damage. Place the Ottoman (A) on a smooth floor. Attach the Caster (B) to the Ottoman (A) using Wood Screw (C) with a screwdriver (not provided).