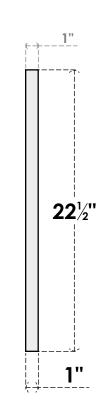

## GVPTR60X2301SN

60"W X 22-1/2"H TRIANGLE SURFACE MOUNT PVC GABLE VENT 9/12 PITCH: NON-FUNCTIONAL, W/ 3-1/2"W X 1"P STANDARD FRAME

**FRONT** 

SIDE

LOUVER HEIGHT: 2 7/8" LOUVER QTY: 5

1. INSTALLATION TO BE COMPLETED IN ACCORDANCE WITH MANUFACTURER'S SPECIFICATIONS. 2. DRAWING MAY NOT BE TO SCALE