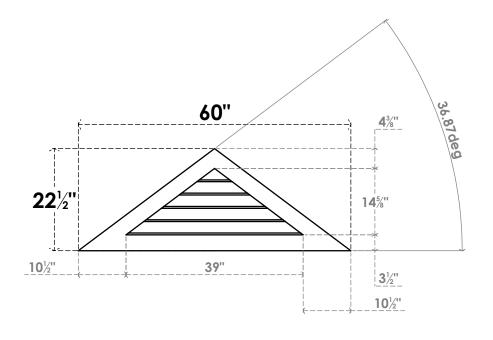

## GVPTR60X2301SN

60"W X 22-1/2"H TRIANGLE SURFACE MOUNT PVC GABLE VENT 9/12 PITCH: NON-FUNCTIONAL, W/ 3-1/2"W X 1"P STANDARD FRAME

**FRONT** 

SIDE

LOUVER HEIGHT: 2 7/8" LOUVER QTY: 5

1. INSTALLATION TO BE COMPLETED IN ACCORDANCE WITH MANUFACTURER'S SPECIFICATIONS. 2. DRAWING MAY NOT BE TO SCALE