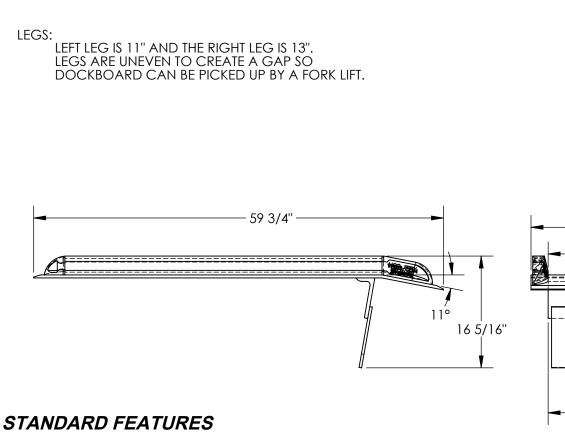

MODEL NUMBER IS: BTA-10006660

**OVERALL WIDTH IS: 66" USABLE WIDTH IS: 61"** 

**OVERALL LENGTH IS: 59 3/4" USABLE LENGTH IS: 59 3/4" OVERALL HEIGHT IS: 16 5/16"** 

MAX UNIFORM CAPACITY IS: 10000 LBS