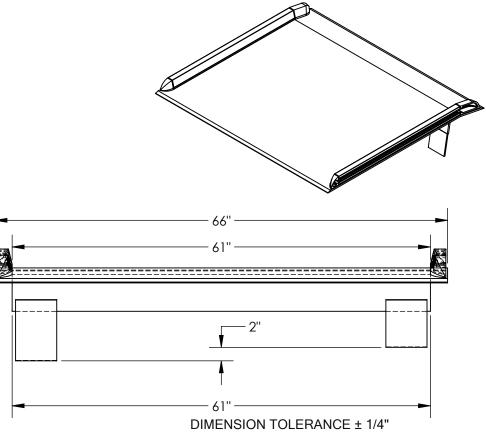

MODEL NUMBER IS: BTA-10006660

**OVERALL WIDTH IS: 66" USABLE WIDTH IS: 61"** 

**OVERALL LENGTH IS: 59 3/4" USABLE LENGTH IS: 59 3/4" OVERALL HEIGHT IS: 16 5/16"** 

MAX UNIFORM CAPACITY IS: 10000 LBS