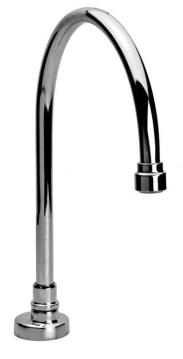

## Lab and Hospital Spout

#### **FEATURES:**

- Chrome plated brass deck mounted swivel/rigid Commander® gooseneck spout
- ½ in. NPSM inlet with coupling nut
- 8 in. deep spread gooseneck spout
- Vandal-resistant flow control reduces flow to 0.5 gpm (1.89 L/min).