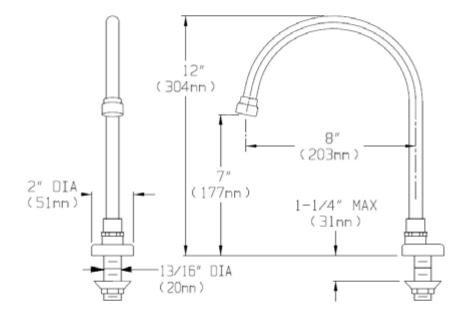

### **WARRANTY:**

• 5 Year Limited (commerical use)

- □ A-BOLF
- □ A-ELF
- A-EA12

DIMENSIONS: NOTE: 1. All dimensions are in inches (millimeters) unless otherwise specified and are subject to change without notice.

2. Inlet is sized for either coupling or sweat connections.