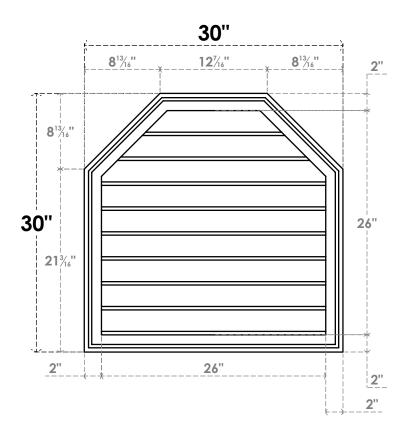

## GVPOT30X3002SN

30"W X 30"H OCTAGONAL TOP SURFACE MOUNT PVC GABLE VENT: NON-FUNCTIONAL, W/ 2"W X 1-1/2"P BRICKMOULD FRAME

LOUVER HEIGHT: 2 7/8"

LOUVER QTY: 9

**FRONT** 

SIDE

EKENA MILLWORK 2300 WEST MAIN ST. CLARKSVILLE, TX 75426 TOLL FREE: 866-607-0453 WWW.EKENAMILLWORK.COM