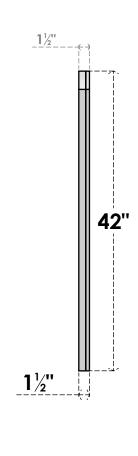

## GVPAR16X4202SF

16"W X 42"H ARCH TOP SURFACE MOUNT PVC GABLE VENT: FUNCTIONAL, W/ 2"W X 1-1/2"P **BRICKMOULD FRAME** 

**FRONT** 

SIDE

**VENTING AREA: 39 SQ IN** LOUVER HEIGHT: 2 3/4"

LOUVER QTY: 14

EKENA MILLWORK 2300 WEST MAIN ST. CLARKSVILLE, TX 75426 TOLL FREE: 866-607-0453 WWW.EKENAMILLWORK.COM