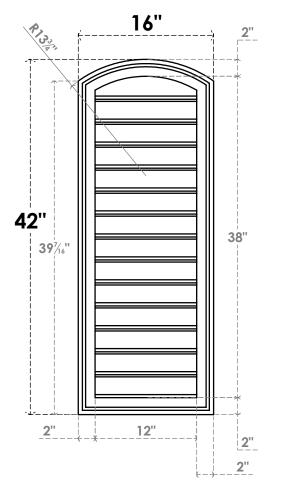

## GVPAR16X4202SF

16"W X 42"H ARCH TOP SURFACE MOUNT PVC GABLE VENT: FUNCTIONAL, W/ 2"W X 1-1/2"P **BRICKMOULD FRAME** 

**FRONT** 

SIDE

**VENTING AREA: 39 SQ IN** LOUVER HEIGHT: 2 3/4"

LOUVER QTY: 14

EKENA MILLWORK 2300 WEST MAIN ST. CLARKSVILLE, TX 75426 TOLL FREE: 866-607-0453 WWW.EKENAMILLWORK.COM