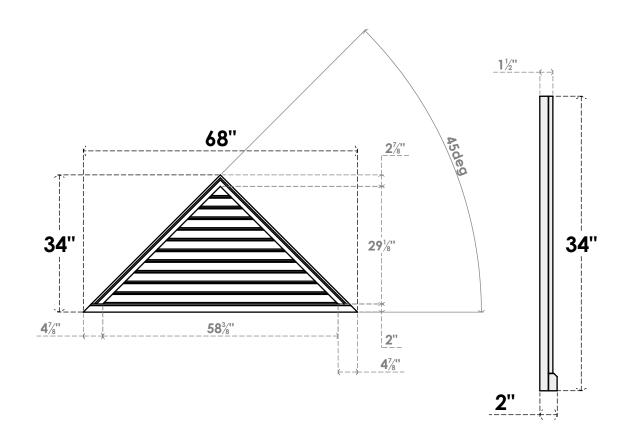

## GVPTR68X3403SF

68"W X 34"H TRIANGLE SURFACE MOUNT PVC GABLE VENT 12/12 PITCH: FUNCTIONAL, W/ 2"W X 2"P BRICKMOULD SILL FRAME

**VENTING AREA: 72.93 SQ IN** 

LOUVER HEIGHT: 2 5/8"

LOUVER QTY: 11

**FRONT** 

SIDE

1. INSTALLATION TO BE COMPLETED IN ACCORDANCE WITH MANUFACTURER'S SPECIFICATIONS.
2. DRAWING MAY NOT BE TO SCALE

3. THIS DRAWING IS INTENDED FOR DESIGN AND PLANNING PURPOSES ONLY.

4. ALL INFORMATION CONTAINED HEREIN WAS CURRENT AT THE TIME OF DEVELOPMENT BUT MUST BE REVIEWED AND APPROVED BY THE PRODUCT MANUFACTURER TO BE CONSIDERED ACCURATE.